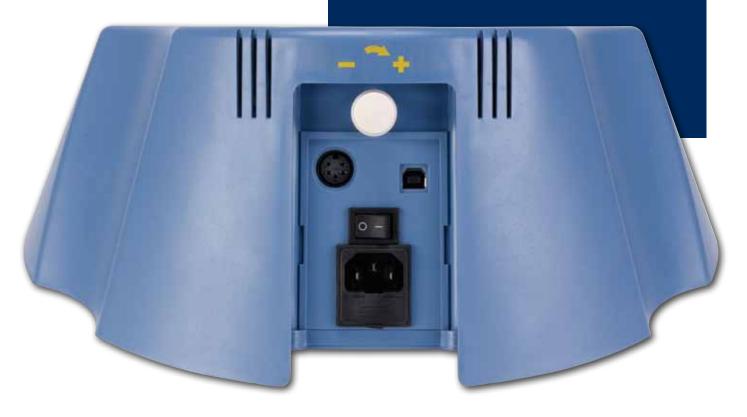

#### Counting results

Averaging facility calculates average count over multiple plates. Counting results as well as useful statistics including SD can be sent directly to the accessory printer or to a computer via a USB cable supplied.