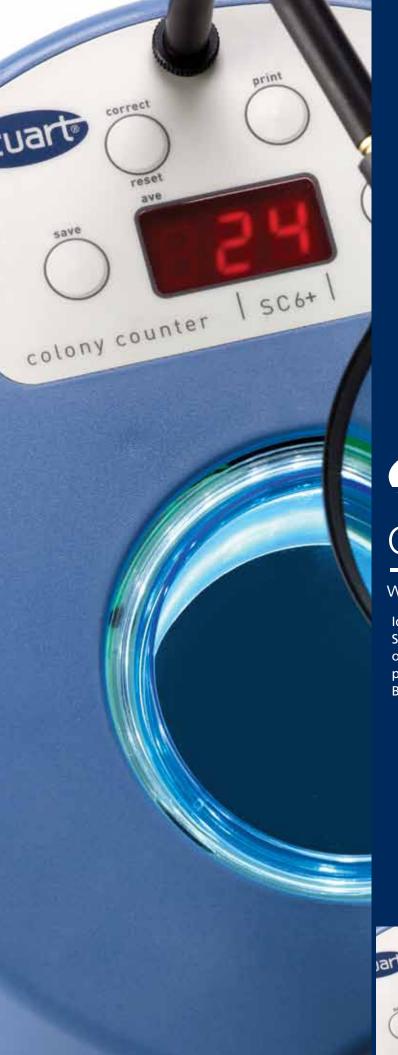

## Introducing the SC6+

Ideal for all microbiology applications, the SC6+ colony counter provides fast and accurate counting of bacterial and mould colonies.

The SC6+ colony counter is easy to use. Simply place the petri dish on the electronic pressure pad and touch the dish with a felt tip pen to mark each colony. The touch pressure causes a count to be registered on the digital display and an audible tone confirms each count made (the sound can be switched on or off as desired).

Any suitable implement: a felt tip pen for example – may be used to apply pressure to the dish. The sensitivity required to register a count can be adjusted to suit with an easy to use dial.

- Pressure sensitive counting
- Average count facility
- Digital readout from 0 to 999
- Bright white energy saving LED lighting
- With BioCote antimicrobial protection
- Audible confirmation
- Choice of light or dark background
- Connectivity to printer or computer

#### Touch pressure

Touch pressure with felt tip marker on petri dish registers cumulative count on the digital display with confirmation by audible tone (can be turned on or off). The pressure required to register a count can be adjusted to suit each user.