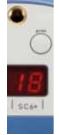

## Introducing the SC6+

Ideal for all microbiology applications, the SC6+ colony counter provides fast and accurate counting of bacterial and mould colonies.

The SC6+ colony counter is easy to use. Simply place the petri dish on the electronic pressure pad and touch the dish with a felt tip pen to mark each colony. The touch pressure causes a count to be registered on the digital display and an audible tone confirms each count made (the sound can be switched on or off as desired).

#### Touch pressure

Touch pressure with felt tip marker on petri dish registers cumulative count on the digital display with confirmation by audible tone (can be turned on or off). The pressure required to register a count can be adjusted to suit each user.

#### Counting results

Averaging facility calculates average count over multiple plates. Counting results as well as useful statistics including SD can be sent directly to the accessory printer or to a computer via a USB cable supplied.