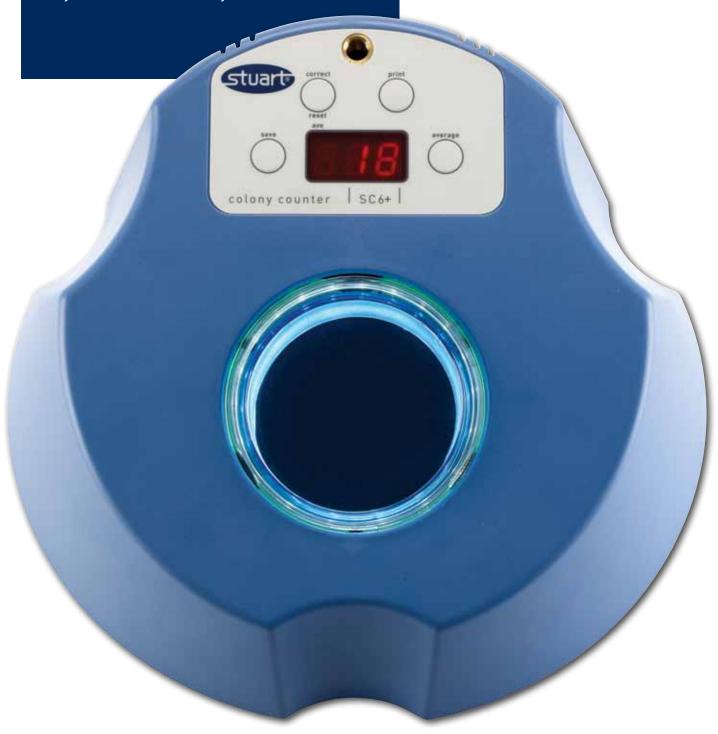

## Introducing the SC6+

Ideal for all microbiology applications, the SC6+ colony counter provides fast and accurate counting of bacterial and mould colonies.

The SC6+ colony counter is easy to use. Simply place the petri dish on the electronic pressure pad and touch the dish with a felt tip pen to mark each colony. The touch pressure causes a count to be registered on the digital display and an audible tone confirms each count made (the sound can be switched on or off as desired).

# Built-in averaging facility

This unit can also be used to count multiple plates, and then calculate the average colony count via the built-in averaging facility.

A choice of either white or black background on which to view colonies is available. The black background aids the viewing of difficult, translucent colonies. Two dish centering adapters are provided to enable the use of 50 to 90mm petri dishes. In addition, the receiver dish may be easily removed for cleaning.

#### Illumination

Sub-stage illumination by low energy bright LED's allows glare-free optimum viewing. A switchable black background is provided to enhance viewing of translucent and difficult to see colonies.