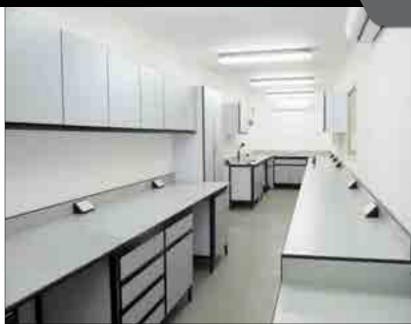

#### Workbenches

Workbenches can be constructed in different configurations. The furnishing systems are selected considering the nature of the laboratory, space and storage requirements, number of users, sitting and standing space, degree of flexibility and budget.

#### Workbenches

Workbenches