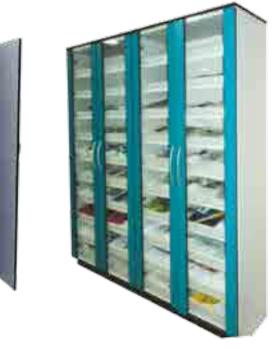

#### Storage Systems

Gratnell Tray Units

#### Storage Systems

A safe working environment is a primary concern in all workplaces. Laboratory staff routinely handles a variety of dangerous and health threatening substances.

Hazardous materials must be stored safely.