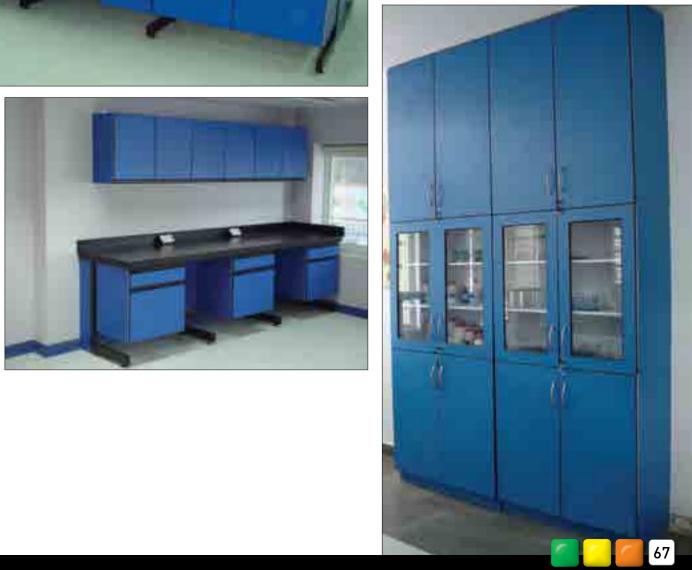

Tall storages provide larger storage space.

For effective utilization of the wall space above the benches, wall cabinets can be used.

The standard width of these cabinets are 45cm, 60cm, 90cm and 120cm. Storage cabinets are available as open (without doors), with panel doors or with glass infilt doors.

Wall cabinets are also available with sliding glass doors.