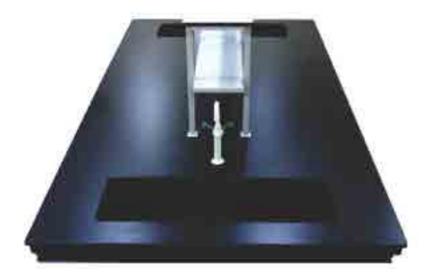

#### Safety Fittings

Anti-vibration Table

These tables are made with heavy structure to absorb vibrations. The Scale platforms are mounted on specially designed anti-vibration pads.

Accurate anti-vibration table provides the most stable surface for precision balances and sensitive instrument.