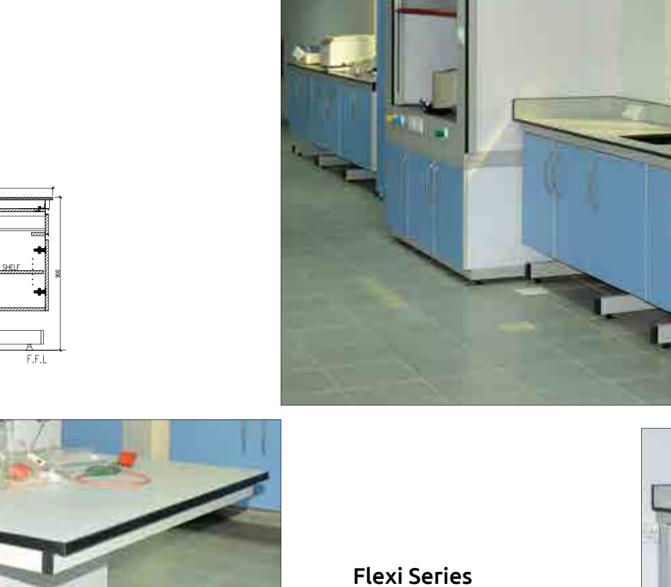

#### Workbenches

**Vigor Series** Vigor Series - Designed to support heavier loads. Work tops are placed on metal frame works. The 'H' frames are made from mild steel square sections. Under bench cabinets rests on frames.

#### Workbenches

Worktops are mounted on heavy duty cantilever metal frame.

Suspended cabinets or mobile cabinets shall be used with this system. Thus, under-bench spaces can be organized by the user to adapt their needs easily without the help of a technician. Ease of access to the service area is a special advantage of this series.

#### Workbenches

"I never did anything by accident, nor did any of my inventions come by accident; they came by work." -Thomas A. Edison

18

Fume Containment & Extraction Systems