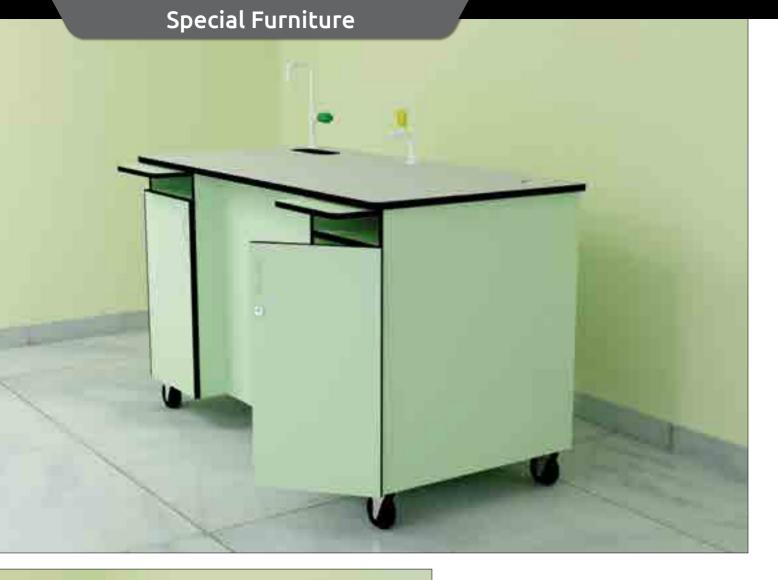

A safe working environment is a primary concern in all workplaces. Laboratory staff routinely handles a variety of dangerous and health threatening substances.

Hazardous materials must be stored safely.

Chemstor cabinets are manufactured with no exposed metals parts. Units are constructed out of acid-resistant polypropylene. All joints are thermally welded by a special process without using metal fastners.

#### Chemstor

Chemstor chemical storage cabinets can be connected to an extraction system for continuous extraction of volatile gases. This is to make sure that the laboratory air is safe to breathe and environment friendly.









#### Chemical Storage



39













40



#### Library Furniture





#### Full depth pullout cabinet

















#### Special Furniture













Science Lab Mobile Bench

#### Reagent Rack



#### Accessories















**Seating** Laboratory stools & Chair provide a comfortable solution for your seating requirement adjustable height options, with or without back support.















46





#### Accessories







47

#### Gasoline









Complete Gas-line system including gas banks, cylinder cabinets, manifolds, pipelines, filters, regulators, valves etc..













#### Educational lab

#### Planning-Designing-Execution



# planning designing execution

DISLAMA - CA

#### Planning-Designing-Execution



#### Clean Room









Pass-Through Box



Containment Booth









#### Cabinet for Disposables







#### Interior Paneling



#### Mobile Laboratory





#### Mobile Lab

For Water / Environment mon