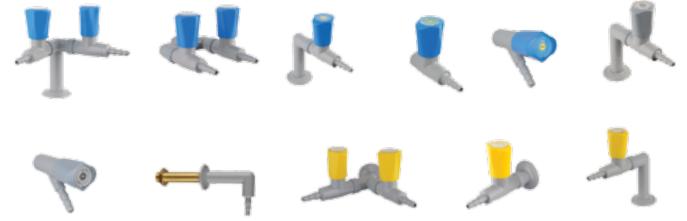

#### Service Fittings

The service fittings are essential parts of workbenches to access the various utilities required in the laboratory.

- Cold water
- Hot / Cold / DM water
- Mixers
- Gases ( H<sub>2</sub>, O<sub>2</sub>, N<sub>2</sub>, He, etc. )
- Burning gases
- Vacuum
- Electricity

Service fittings are available in variants of stand-outs, drop down and wall mounted models.