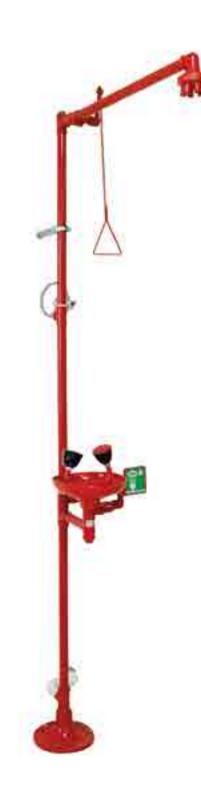

#### Safety Fittings

People in laboratory are exposed to many occupational hazards and harmful substances. Conventional safety measures are taken in most of the places. In addition to that we offer safety fittings such as:

32

- Eye wash
- Emergency shower
- Safety station
- Pullout shower
- Gas leak detector
- Shut-out valve

0

• Sensor alarm, etc.