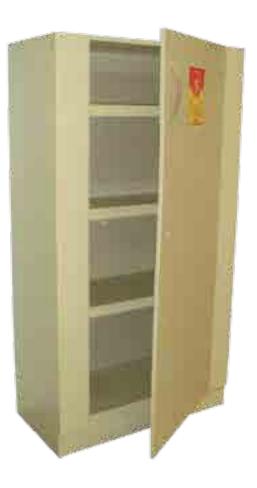

Tall storages provide larger storage space.

For effective utilization of the wall space above the benches, wall cabinets can be used.

The standard width of these cabinets are 45cm, 60cm, 90cm and 120cm. Storage cabinets are available as open (without doors), with panel doors or with glass infilt doors.

Wall cabinets are also available with sliding glass doors.