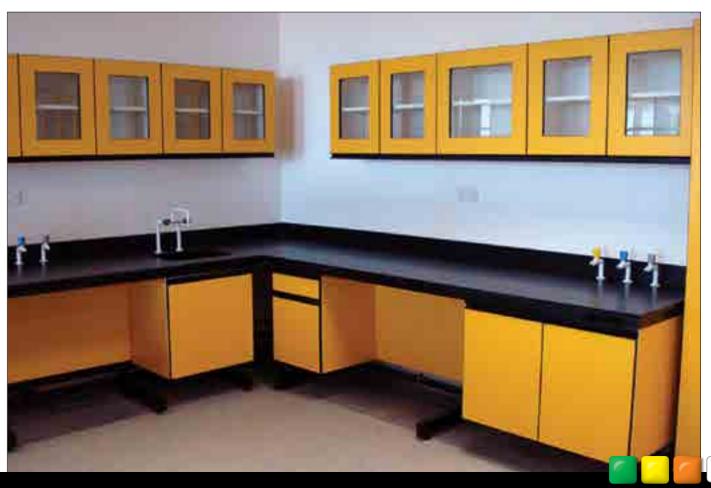

#### Workbenches

Workbenches can be constructed in different configurations. The furnishing systems are selected considering the nature of the laboratory, space and storage requirements, number of users, sitting and standing space, degree of flexibility and budget.

#### Workbenches

Workbenches