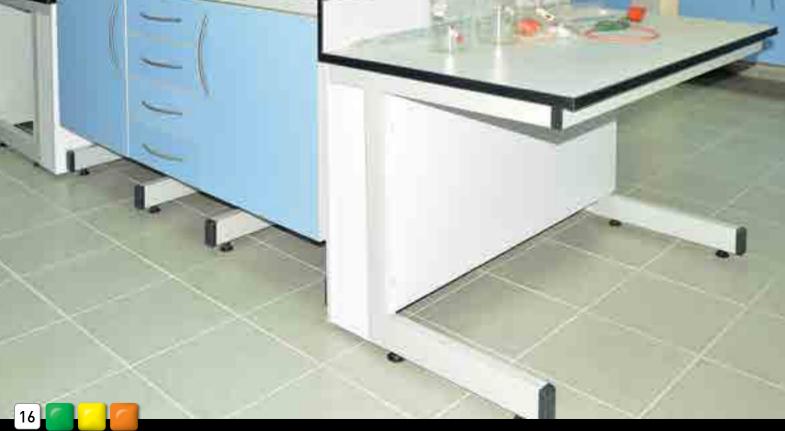

#### Workbenches

Worktops are mounted on heavy duty cantilever metal frame.

Suspended cabinets or mobile cabinets shall be used with this system. Thus, under-bench spaces can be organized by the user to adapt their needs easily without the help of a technician. Ease of access to the service area is a special advantage of this series.