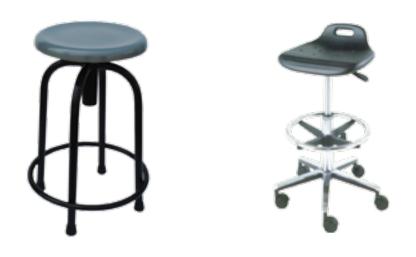

#### Accessories

**Seating** Laboratory stools & Chair provide a comfortable solution for your seating requirement adjustable height options, with or without back support.

46