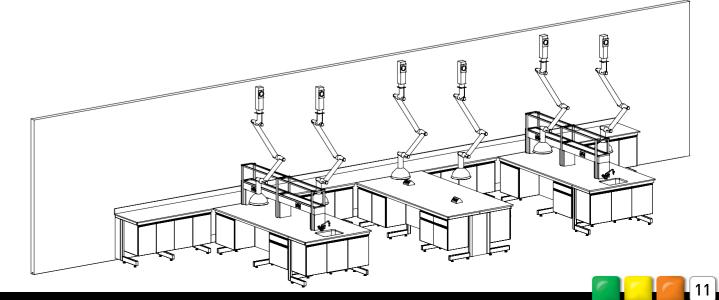

#### Workbenches

Workbenches can be constructed in different configurations. The furnishing systems are selected considering the nature of the laboratory, space and storage requirements, number of users, sitting and standing space, degree of flexibility and budget.

#### Workbenches

#### Island Bench

Free standing workbenches are placed away from wall to utilize the space effectively. It has accessibility from all four sides. Services needs to be brought from the floor or dropped from the ceiling.

#### Peninsular Bench

A combination of Wall Bench and Island Bench. One side is close to the wall and is accessible from all three sides. Services can be brought out from wall, floor or from the ceiling.