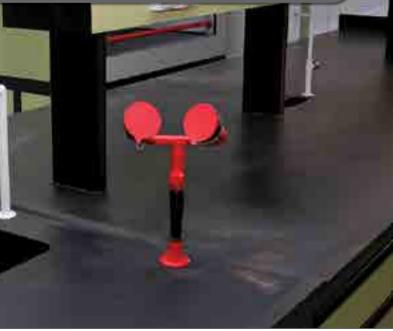

#### Safety Fittings

People in laboratory are exposed to many occupational hazards and harmful substances. Conventional safety measures are taken in most of the places. In addition to that we offer safety fittings such as:

32

- Eye wash
- Emergency shower
- Safety station
- Pullout shower
- Gas leak detector
- Shut-out valve

0

• Sensor alarm, etc.