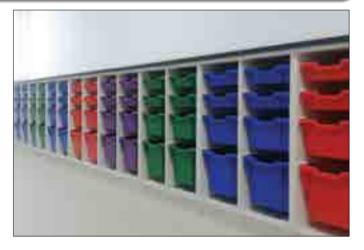

0

• Sensor alarm, etc.







#### Safety Fittings









Anti-vibration Table





These tables are made with heavy structure to absorb vibrations. The Scale platforms are mounted on specially designed anti-vibration pads.

Accurate anti-vibration table provides the most stable surface for precision balances and sensitive instrument.









Tall storages provide larger storage space.

For effective utilization of the wall space above the benches, wall cabinets can be used.

The standard width of these cabinets are 45cm, 60cm, 90cm and 120cm. Storage cabinets are available as open (without doors), with panel doors or with glass infilt doors.

Wall cabinets are also available with sliding glass doors.



#### Storage Systems









Gratnell Tray Units









#### Storage Systems









A safe working environment is a primary concern in all workplaces. Laboratory staff routinely handles a variety of dangerous and health threatening substances.

Hazardous materials must be stored safely.

Chemstor cabinets are manufactured with no exposed metals parts. Units are constructed out of acid-resistant polypropylene. All joints are thermally welded by a special process without using metal fastners.

#### Chemstor

Chemstor chemical storage cabinets can be connected to an extraction system for continuous extraction of volatile gases. This is to make sure that the laboratory air is safe to breathe and environment friendly.









#### Chemical Storage



39













40



#### Library Furniture





#### Full depth pullout cabinet

















#### Special Furnitu