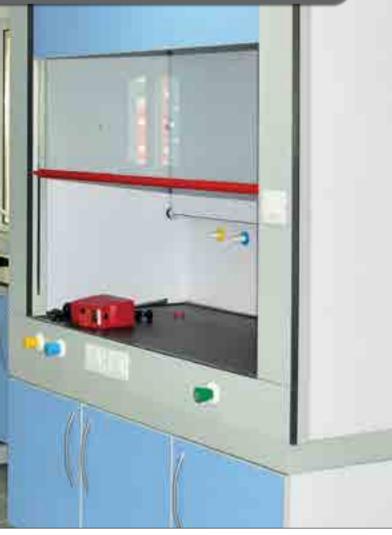

#### Fume Containment

#### Walk-in Fume Cupboards

The double sash assembled walk-in Fume Cupboards are designed to accommodate tall testing equipments to provide high headroom and safer workplace in hazardous environment

Suction Arms can be fixed on wall/ceiling/worktop with adjustable arms and suction cup. The flexible arm system shall use friction joints and ball bearing for necessary grip and easy movement.