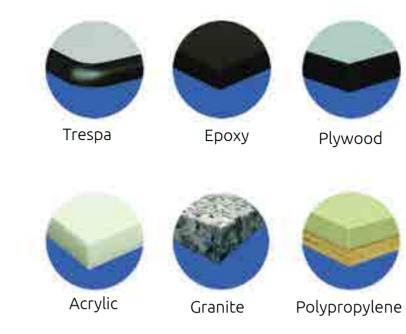

#### Worktops

Worktops are the most used part of a laboratory furniture. Hence, it shall be selected carefully to suit the application, chemical resistance, thermal stability, impact resistance, durability, ease of sterlization, aesthetics and cost effectiveness.

#### Features

- Phenolic Resin (Trespa)
- Epoxy Resin (Durcon)
- Melamine laminated plywood
- Compact laminate
- Polypropylene
- Stainless steel
- Acrylic
- Ceramic worktops
- Granite
- Solid timber