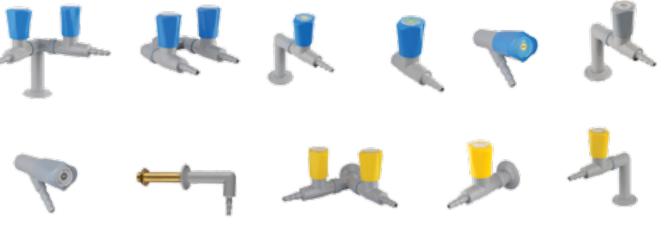

#### Service Fittings

The service fittings are essential parts of workbenches to access the various utilities required in the laboratory.

- Cold water
- Hot / Cold / DM water
- Mixers
- Gases ( H<sub>2</sub>, O<sub>2</sub>, N<sub>2</sub>, He, etc. )
- Burning gases
- Vacuum
- Electricity

Service fittings are available in variants of stand-outs, drop down and wall mounted models.