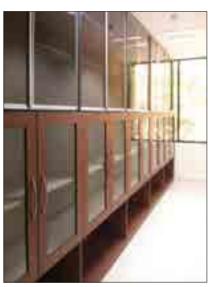

#### Workbenches

Workbenches can be constructed in different configurations. The furnishing systems are selected considering the nature of the laboratory, space and storage requirements, number of users, sitting and standing space, degree of flexibility and budget.

#### Workbenches

Workbenches