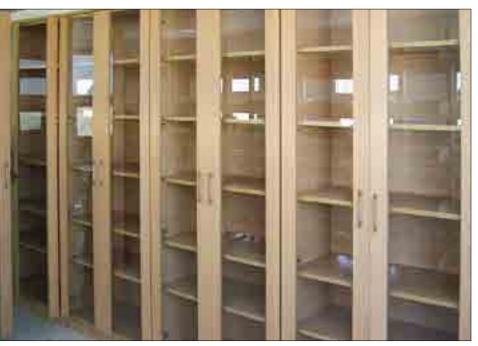

sliding glass doors.



#### Storage Systems









Gratnell Tray Units









#### Storage Systems









A safe working environment is a primary concern in all workplaces. Laboratory staff routinely handles a variety of dangerous and health threatening substances.

Hazardous materials must be stored safely.

Chemstor cabinets are manufactured with no exposed metals parts. Units are constructed out of acid-resistant polypropylene. All joints are thermally welded by a special process without using metal fastners.

#### Chemstor

Chemstor chemical storage cabinets can be connected to an extraction system for continuous extraction of volatile gases. This is to make sure that the laboratory air is safe to breathe and environment friendly.









#### Chemical Storage



39













40



#### Library Furniture





#### Full depth pullout cabinet

















#### Special Furniture













Science Lab Mobile Bench

#### Reagent Rack



#### Accessories















**Seating** Laboratory stools & Chair provide a comfortable solution for your seating requirement adjustable height options, with or without back support.















46





#### Accessories







47

#### Gasoline









Complete Gas-line system including gas banks, cylinder cabinets, manifolds, pipelines, filters, regulators, valves etc..













#### Educational lab

#### Planning-Designing-Execution



# planning designing execution

DISLAMA - CA

#### Planning-Designing-Execution



#### Clean Room









Pass-Through Box



Containment Booth









#### Cabinet for Dispos