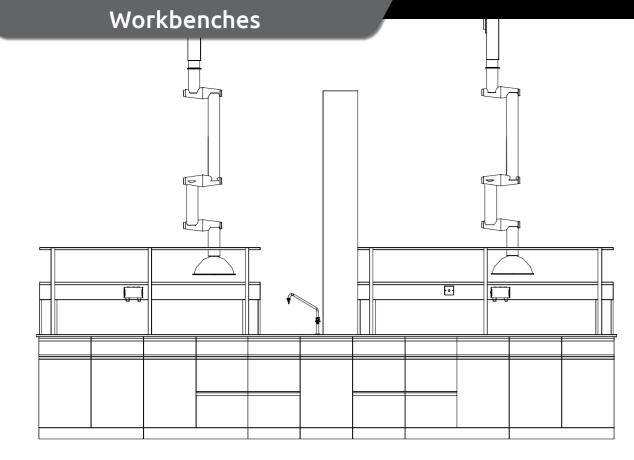

#### Workbenches

**Vigor Series** Vigor Series - Designed to support heavier loads. Work tops are placed on metal frame works. The 'H' frames are made from mild steel square sections. Under bench cabinets rests on frames.

#### Workbenches

Worktops are mounted on heavy duty cantilever metal frame.

Suspended cabinets or mobile cabinets shall be used with this system. Thus, under-bench spaces can be organized by the user to adapt their needs easily without the help of a technician. Ease of access to the service area is a special advantage of this series.