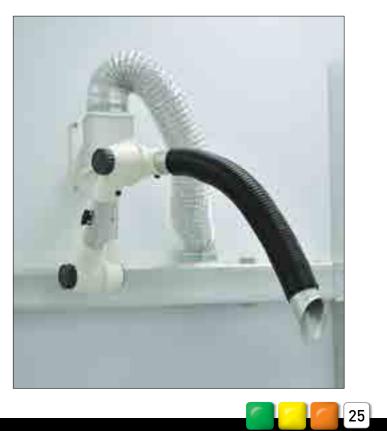

#### Walk-in Fume Cupboards

The double sash assembled walk-in Fume Cupboards are designed to accommodate tall testing equipments to provide high headroom and safer workplace in hazardous environment

Suction Arms can be fixed on wall/ceiling/worktop with adjustable arms and suction cup. The flexible arm system shall use friction joints and ball bearing for necessary grip and easy movement.

#### Suction arm