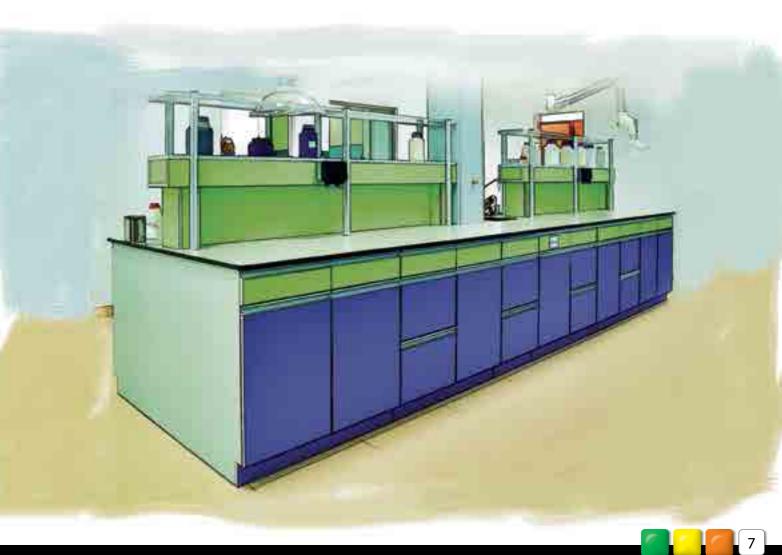

#### Workbenches

Workbenches can be constructed in different configurations. The furnishing systems are selected considering the nature of the laboratory, space and storage requirements, number of users, sitting and standing space, degree of flexibility and budget.

#### Workbenches