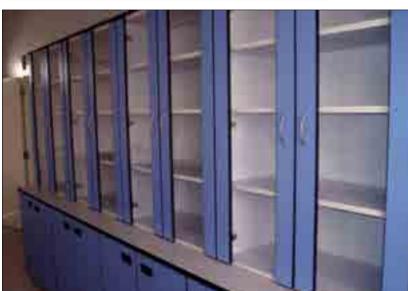

Tall storages provide larger storage space.

For effective utilization of the wall space above the benches, wall cabinets can be used.

The standard width of these cabinets are 45cm, 60cm, 90cm and 120cm. Storage cabinets are available as open (without doors), with panel doors or with glass infilt doors.

Wall cabinets are also available with sliding glass doors.