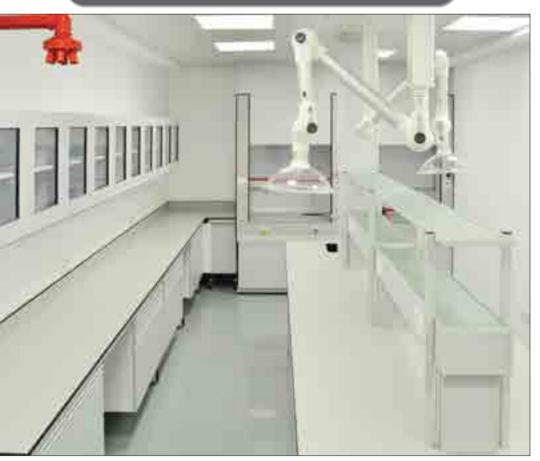

#### Fume Containment

#### Walk-in Fume Cupboards

The double sash assembled walk-in Fume Cupboards are designed to accommodate tall testing equipments to provide high headroom and safer workplace in hazardous environment

Suction Arms can be fixed on wall/ceiling/worktop with adjustable arms and suction cup. The flexible arm system shall use friction joints and ball bearing for necessary grip and easy movement.

#### Suction arm