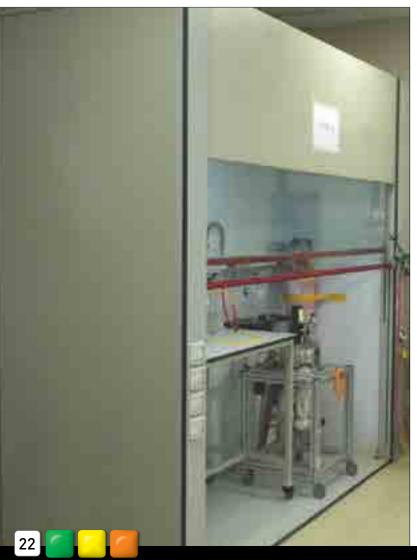

#### Walk-in Fume Cupboards

The double sash assembled walk-in Fume Cupboards are designed to accommodate tall testing equipments to provide high headroom and safer workplace in hazardous environment

Suction Arms can be fixed on wall/ceiling/worktop with adjustable arms and suction cup. The flexible arm system shall use friction joints and ball bearing for necessary grip and easy movement.