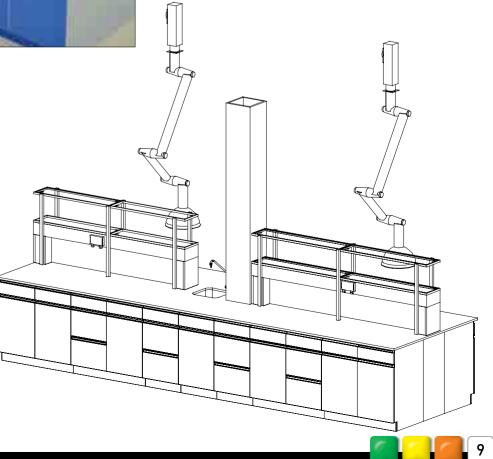

#### Workbenches

**Vigor Series** Vigor Series - Designed to support heavier loads. Work tops are placed on metal frame works. The 'H' frames are made from mild steel square sections. Under bench cabinets rests on frames.

#### Workbenches

Worktops are mounted on heavy duty cantilever metal frame.

Suspended cabinets or mobile cabinets shall be used with this system. Thus, under-bench spaces can be organized by the user to adapt their needs easily without the help of a technician. Ease of access to the service area is a special advantage of this series.