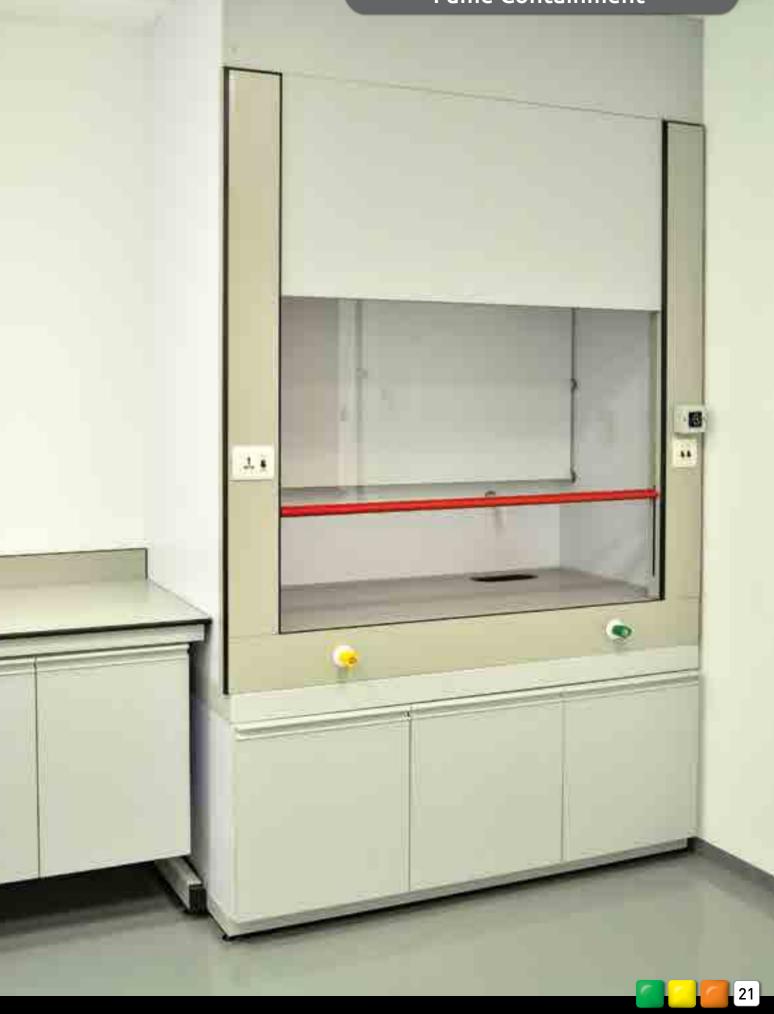

#### Fume Containment

#### Standard Sizes

1200, 1500, 1800mm. Custom sizes are also available.