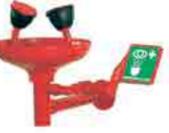

#### Safety Fittings

People in laboratory are exposed to many occupational hazards and harmful substances. Conventional safety measures are taken in most of the places. In addition to that we offer safety fittings such as:

32

- Eye wash
- Emergency shower
- Safety station
- Pullout shower
- Gas leak detector
- Shut-out valve

0

• Sensor alarm, etc.