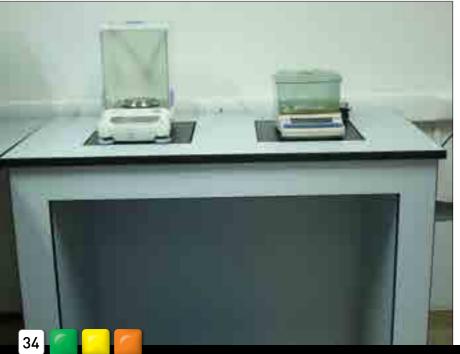

#### Safety Fittings

Anti-vibration Table

These tables are made with heavy structure to absorb vibrations. The Scale platforms are mounted on specially designed anti-vibration pads.

Accurate anti-vibration table provides the most stable surface for precision balances and sensitive instrument.