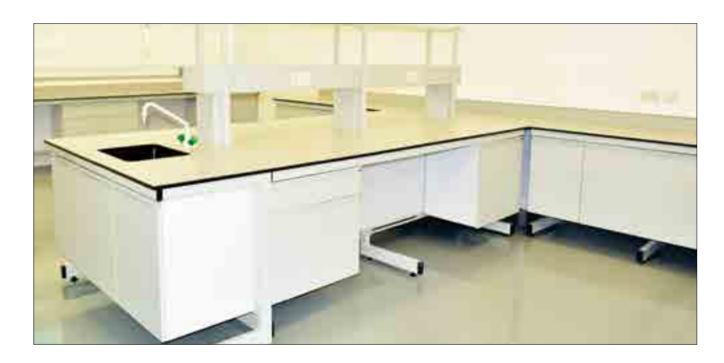

#### Island Bench

Free standing workbenches are placed away from wall to utilize the space effectively. It has accessibility from all four sides. Services needs to be brought from the floor or dropped from the ceiling.