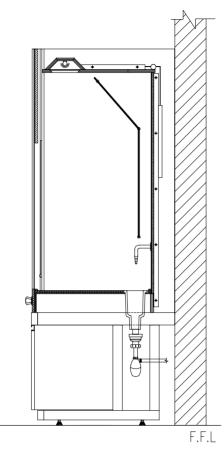

#### Walk-in Fume Cupboards

The double sash assembled walk-in Fume Cupboards are designed to accommodate tall testing equipments to provide high headroom and safer workplace in hazardous environment

Suction Arms can be fixed on wall/ceiling/worktop with adjustable arms and suction cup. The flexible arm system shall use friction joints and ball bearing for necessary grip and easy movement.