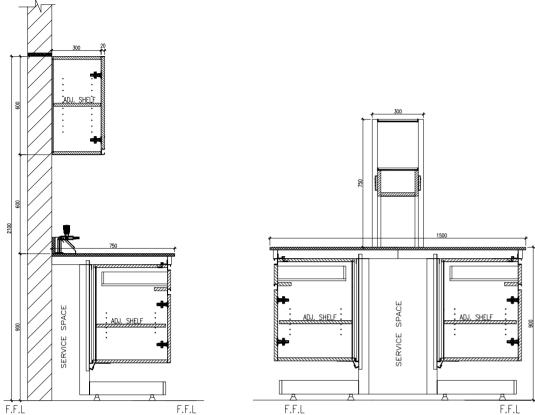

#### Workbenches

Workbenches can be constructed in different configurations. The furnishing systems are selected considering the nature of the laboratory, space and storage requirements, number of users, sitting and standing space, degree of flexibility and budget.

#### Workbenches

#### Island Bench

Free standing workbenches are placed away from wall to utilize the space effectively. It has accessibility from all four sides. Services needs to be brought from the floor or dropped from the ceiling.

#### Peninsular Bench

A combination of Wall Bench and Island Bench. One side is close to the wall and is accessible from all three sides. Services can be brought out from wall, floor or from the ceiling.

#### **Prima Series**

The worktops are installed on under-bench cabinets or panels. The cabinets are constructed with an integrated plinth of 100 mm to keep the cabinet bottom elevated from the floor. The cabinet rests on the floor without any additional support of frame work.

#### Workbenches

**Vigor Series** Vigor Series - Designed to support heavier loads. Work tops are placed on metal frame works. The 'H' frames are made from mild steel square sections. Under bench cabinets rests on frames.

#### Workbenches

Worktops are mounted on heavy duty cantilever metal frame.

Suspended cabinets or mobile cabinets shall be used with this system. Thus, under-bench spaces can be organized by the user to adapt their needs easily without the help of a technician. Ease of access to the service area is a special advantage of this series.