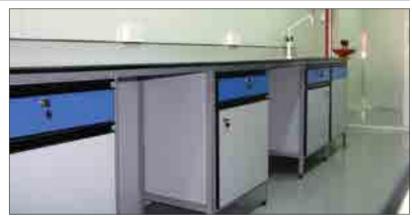

#### Workbenches

**Vigor Series** Vigor Series - Designed to support heavier loads. Work tops are placed on metal frame works. The 'H' frames are made from mild steel square sections. Under bench cabinets rests on frames.