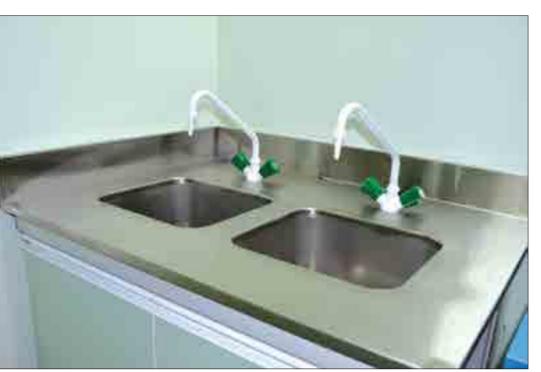

#### Sinks & Dripcups

#### Worktops

Solid Timber

Ceramic

Stainless Steel

Compact Laminate

Sinks and dripcups shall be selected to match the worktop and application

| Sinks                | Suitable worktops                                                                    |
|----------------------|--------------------------------------------------------------------------------------|
| Polypropylene sink   | Polypropylene, Epoxy, Phenolic resin, Acrylic<br>Melamine laminate, Compact laminate |
| Epoxy sink           | Epoxy, Phenolic resin                                                                |
| Stainless steel sink | Stainless steel, Melamine laminate                                                   |
| Ceramic sink         | Ceramic worktops                                                                     |