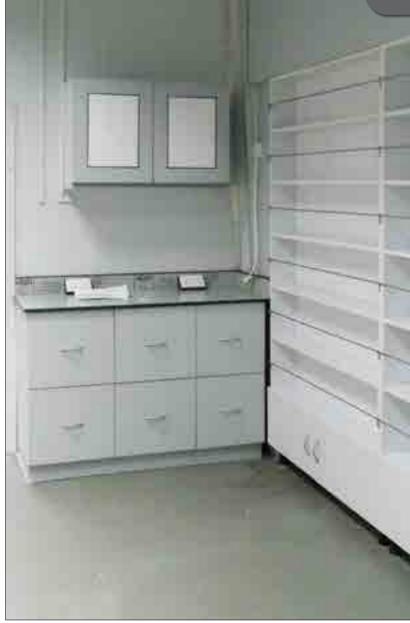

Tall storages provide larger storage space.

For effective utilization of the wall space above the benches, wall cabinets can be used.

The standard width of these cabinets are 45cm, 60cm, 90cm and 120cm. Storage cabinets are available as open (without doors), with panel doors or with glass infilt doors.

Wall cabinets are also available with sliding glass doors.