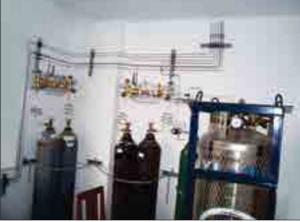

#### Gasoline

Complete Gas-line system including gas banks, cylinder cabinets, manifolds, pipelines, filters, regulators, valves etc..