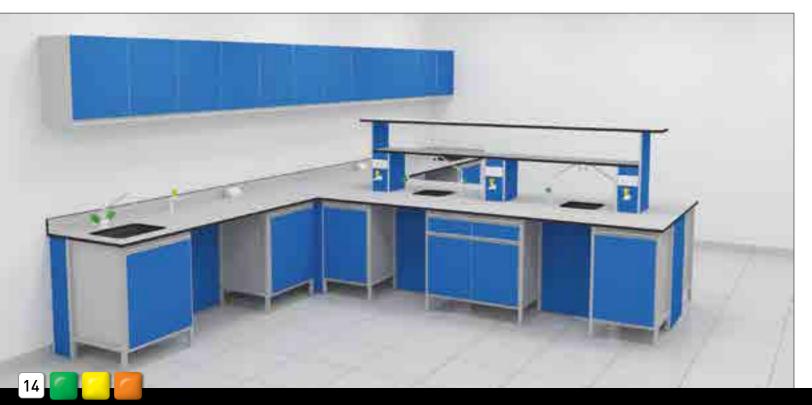

#### Workbenches

Workbenches can be constructed in different configurations. The furnishing systems are selected considering the nature of the laboratory, space and storage requirements, number of users, sitting and standing space, degree of flexibility and budget.

#### Island Bench

Free standing workbenches are placed away from wall to utilize the space effectively. It has accessibility from all four sides. Services needs to be brought from the floor or dropped from the ceiling.

#### Peninsular Bench

A combination of Wall Bench and Island Bench. One side is close to the wall and is accessible from all three sides. Services can be brought out from wall, floor or from the ceiling.

Tall storages provide larger storage space.

For effective utilization of the wall space above the benches, wall cabinets can be used.

The standard width of these cabinets are 45cm, 60cm, 90cm and 120cm. Storage cabinets are available as open (without doors), with panel doors or with glass infilt doors.