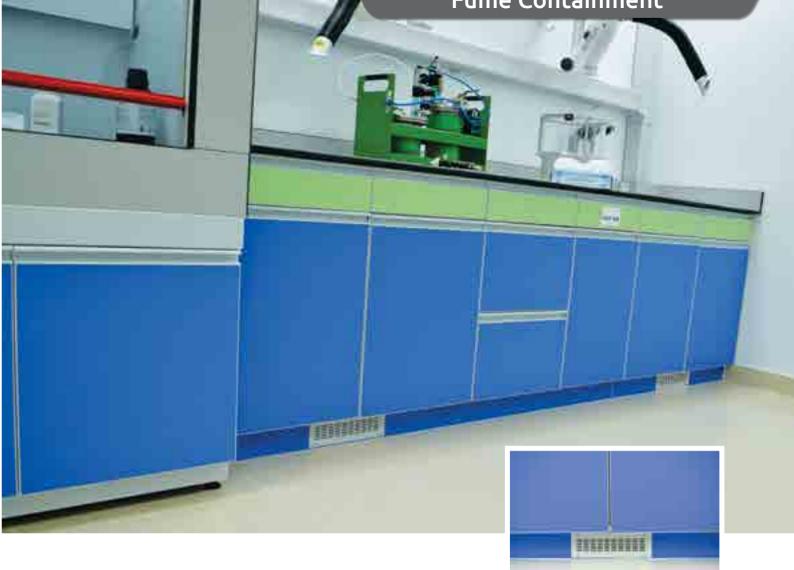

#### Fume Containment

#### Standard Sizes

1200, 1500, 1800mm. Custom sizes are also available.