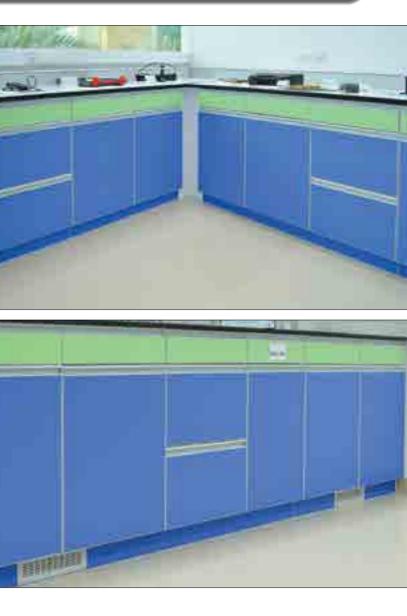

#### Workbenches

Workbenches can be constructed in different configurations. The furnishing systems are selected considering the nature of the laboratory, space and storage requirements, number of users, sitting and standing space, degree of flexibility and budget.

#### Workbenches

#### Island Bench

Free standing workbenches are placed away from wall to utilize the space effectively. It has accessibility from all four sides. Services needs to be brought from the floor or dropped from the ceiling.

#### Peninsular Bench

A combination of Wall Bench and Island Bench. One side is close to the wall and is accessible from all three sides. Services can be brought out from wall, floor or from the ceiling.