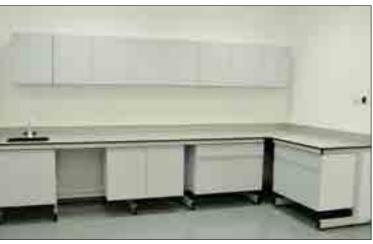

#### **Prima Series**

The worktops are installed on under-bench cabinets or panels. The cabinets are constructed with an integrated plinth of 100 mm to keep the cabinet bottom elevated from the floor. The cabinet rests on the floor without any additional support of frame work.