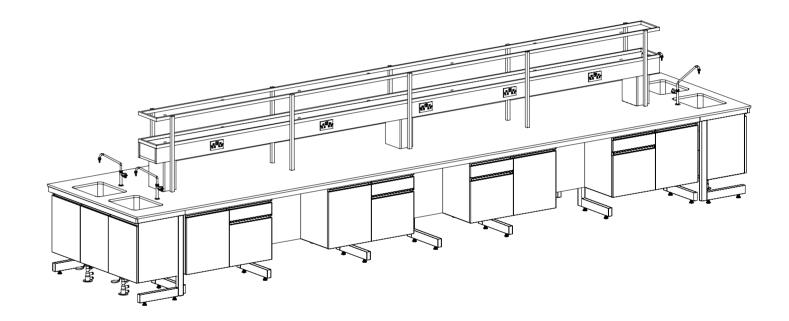

#### Workbenches

Workbenches can be constructed in different configurations. The furnishing systems are selected considering the nature of the laboratory, space and storage requirements, number of users, sitting and standing space, degree of flexibility and budget.

#### Workbenches

Workbenches