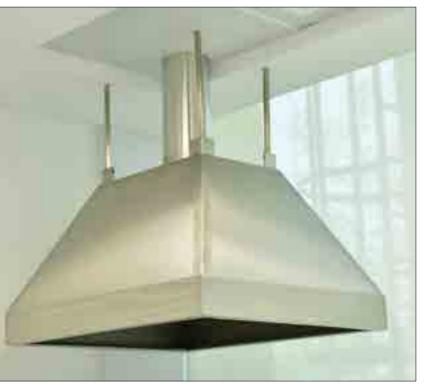

rkbenches







"I never did anything by accident, nor did any of my inventions come by accident; they came by work." -Thomas A. Edison

18

Fume Containment & Extraction Systems

#### Fume Containment





# 

20

#### Standard Sizes

1200, 1500, 1800mm. Custom sizes are also available.





#### Fume Containment

#### Fume Containment





#### Walk-in Fume Cupboards

The double sash assembled walk-in Fume Cupboards are designed to accommodate tall testing equipments to provide high headroom and safer workplace in hazardous environment













Suction Arms can be fixed on wall/ceiling/worktop with adjustable arms and suction cup. The flexible arm system shall use friction joints and ball bearing for necessary grip and easy movement.

Ceiling mounted and wall mounted canopy hoods.









#### Suction arm





#### Worktops





#### Worktops

Worktops are the most used part of a laboratory furniture. Hence, it shall be selected carefully to suit the application, chemical resistance, thermal stability, impact resistance, durability, ease of sterlization, aesthetics and cost effectiveness.



#### Features

- Phenolic Resin (Trespa)
- Epoxy Resin (Durcon)
- Melamine laminated plywood
- Compact laminate
- Polypropylene
- Stainless steel
- Acrylic
- Ceramic worktops
- Granite
- Solid timber





#### Worktops



Solid Timber



Ceramic





Stainless Steel



Compact Laminate







Sinks and dripcups shall be selected to match the worktop and application

| Sinks                | Suitable worktops                                                                    |
|-