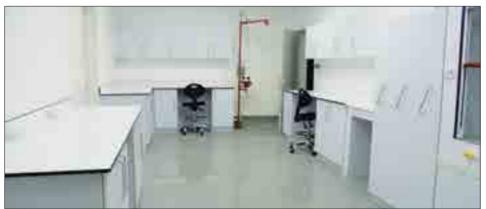

#### Workbenches

Workbenches can be constructed in different configurations. The furnishing systems are selected considering the nature of the laboratory, space and storage requirements, number of users, sitting and standing space, degree of flexibility and budget.

#### Workbenches

Workbenches