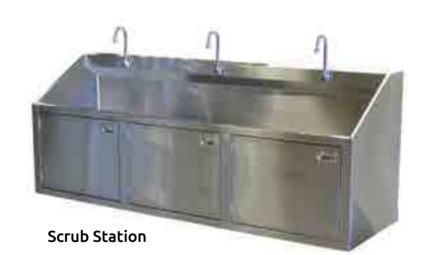

#### Worktops

Solid Timber

Ceramic

Stainless Steel

Compact Laminate

Sinks and dripcups shall be selected to match the worktop and application

| Sinks                | Suitable worktops                                                                    |
|----------------------|--------------------------------------------------------------------------------------|
| Polypropylene sink   | Polypropylene, Epoxy, Phenolic resin, Acrylic<br>Melamine laminate, Compact laminate |
| Epoxy sink           | Epoxy, Phenolic resin                                                                |
| Stainless steel sink | Stainless steel, Melamine laminate                                                   |
| Ceramic sink         | Ceramic worktops                                                                     |

#### Sinks & Dripcups