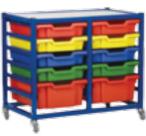

exposed metals parts. Units are constructed out of acid-resistant polypropylene. All joints are thermally welded by a special process without using metal fastners.

#### Chemstor

Chemstor chemical storage cabinets can be connected to an extraction system for continuous extraction of volatile gases. This is to make sure that the laboratory air is safe to breathe and environment friendly.









#### Chemical Storage



39













40



#### Library Furniture





#### Full depth pullout cabinet

















#### Special Furniture













Science Lab Mobile Bench

#### Reagent Rack



#### Accessories















**Seating** Laboratory stools & Chair provide a comfortable solution for your seating requirement adjustable height options, with or without back support.















46





#### Accessories







47

#### Gasoline









Complete Gas-line system including gas banks, cylinder cabinets, manifolds, pipelines, filters, regulators, valves etc..













#### Educational lab

#### Planning-Designing-Execution



# planning designing execution

DISLAMA - CA

#### Planning-Designing-Execution



#### Clean Room









Pass-Through Box



Containment Booth









#### Cabinet for Disposables







#### Interior Paneling



#### Mobile Laboratory





#### Mobile Lab

For Water / Environment monitoring, Forensics, material testing, Health Clinics, Calibration and other field services.







54



- Equipped with: Built In Laboratory Benches Storage Facilities Fume Extraction Systems Safety & Utility Fittings Refrigerator Office Airconditi