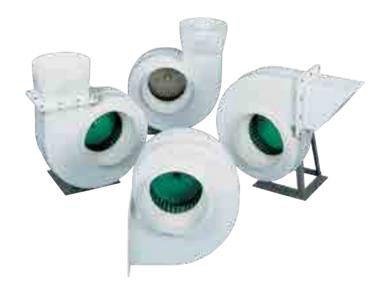

cups shall be selected to match the worktop and application

| Sinks                | Suitable worktops                                                                    |
|----------------------|--------------------------------------------------------------------------------------|
| Polypropylene sink   | Polypropylene, Epoxy, Phenolic resin, Acrylic<br>Melamine laminate, Compact laminate |
| Epoxy sink           | Epoxy, Phenolic resin                                                                |
| Stainless steel sink | Stainless steel, Melamine laminate                                                   |
| Ceramic sink         | Ceramic worktops                                                                     |











#### Sinks & Dripcups







#### Blower & Filters



























#### Service Fittings



The service fittings are essential parts of workbenches to access the various utilities required in the laboratory.

- Cold water
- Hot / Cold / DM water
- Mixers
- Gases ( H<sub>2</sub>, O<sub>2</sub>, N<sub>2</sub>, He, etc. )
- Burning gases
- Vacuum
- Electricity

Service fittings are available in variants of stand-outs, drop down and wall mounted models.

#### Safety Fittings

People in laboratory are exposed to many occupational hazards and harmful substances. Conventional safety measures are taken in most of the places. In addition to that we offer safety fittings such as:



32

- Eye wash
- Emergency shower
- Safety station
- Pullout shower
- Gas leak detector
- Shut-out valve

0

• Sensor alarm, etc.







#### Safety Fittings