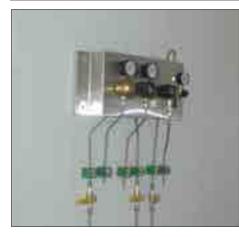

#### Gasoline

Complete Gas-line system including gas banks, cylinder cabinets, manifolds, pipelines, filters, regulators, valves etc..