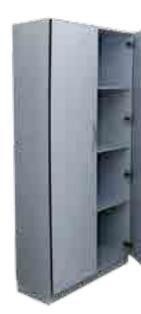

Tall storages provide larger storage space.

For effective utilization of the wall space above the benches, wall cabinets can be used.

The standard width of these cabinets are 45cm, 60cm, 90cm and 120cm. Storage cabinets are available as open (without doors), with panel doors or with glass infilt doors.