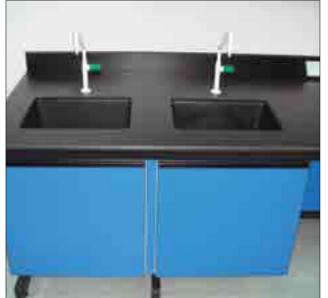

#### Worktops

Solid Timber

Ceramic

Stainless Steel

Compact Laminate

Sinks and dripcups shall be selected to match the worktop and application

| Sinks                | Suitable worktops                                                                    |
|----------------------|--------------------------------------------------------------------------------------|
| Polypropylene sink   | Polypropylene, Epoxy, Phenolic resin, Acrylic<br>Melamine laminate, Compact laminate |
| Epoxy sink           | Epoxy, Phenolic resin                                                                |
| Stainless steel sink | Stainless steel, Melamine laminate                                                   |
| Ceramic sink         | Ceramic worktops                                                                     |

#### Sinks & Dripcups