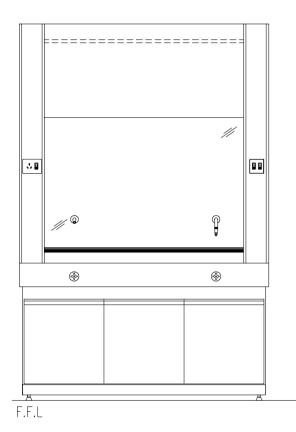

#### Fume Containment

#### Standard Sizes

1200, 1500, 1800mm. Custom sizes are also available.