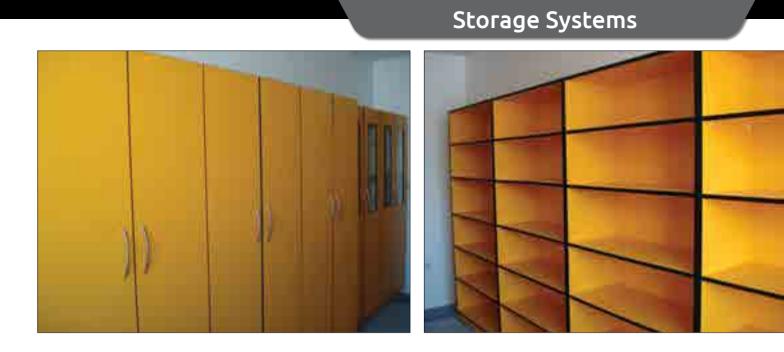

Tall storages provide larger storage space.

For effective utilization of the wall space above the benches, wall cabinets can be used.

The standard width of these cabinets are 45cm, 60cm, 90cm and 120cm. Storage cabinets are available as open (without doors), with panel doors or with glass infilt doors.

Wall cabinets are also available with sliding glass doors.

#### Storage Systems

Gratnell Tray Units

#### Storage Systems

A safe working environment is a primary concern in all workplaces. Laboratory staff routinely handles a variety of dangerous and health threatening substances.

Hazardous materials must be stored safely.