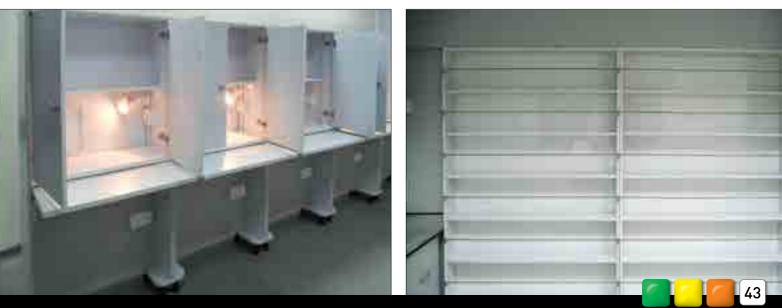

#### Fume Containment

Tall storages provide larger storage space.

For effective utilization of the wall space above the benches, wall cabinets can be used.

The standard width of these cabinets are 45cm, 60cm, 90cm and 120cm. Storage cabinets are available as open (without doors), with panel doors or with glass infilt doors.