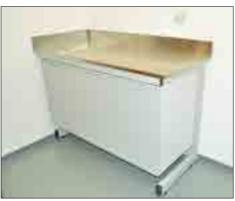

#### **Prima Series**

The worktops are installed on under-bench cabinets or panels. The cabinets are constructed with an integrated plinth of 100 mm to keep the cabinet bottom elevated from the floor. The cabinet rests on the floor without any additional support of frame work.

#### Workbenches

**Vigor Series** Vigor Series - Designed to support heavier loads. Work tops are placed on metal frame works. The 'H' frames are made from mild steel square sections. Under bench cabinets rests on frames.

#### Workbenches

Worktops are mounted on heavy duty cantilever metal frame.

Suspended cabinets or mobile cabinets shall be used with this system. Thus, under-bench spaces can be organized by the user to adapt their needs easily without the help of a technician. Ease of access to the service area is a special advantage of this series.