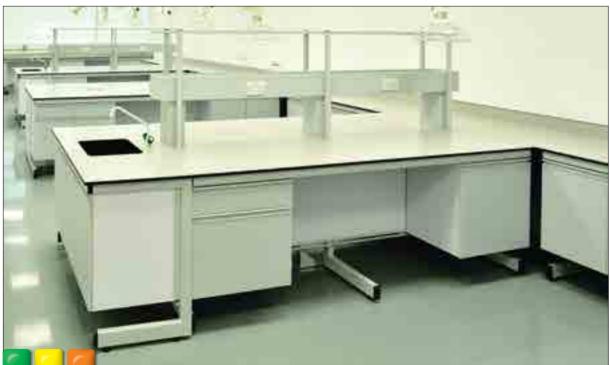

#### Island Bench

Free standing workbenches are placed away from wall to utilize the space effectively. It has accessibility from all four sides. Services needs to be brought from the floor or dropped from the ceiling.

#### Peninsular Bench

A combination of Wall Bench and Island Bench. One side is close to the wall and is accessible from all three sides. Services can be brought out from wall, floor or from the ceiling.