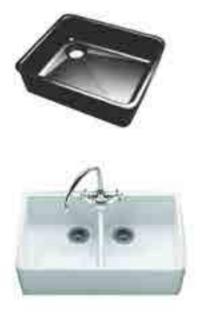

#### Worktops

Solid Timber

Ceramic

Stainless Steel

Compact Laminate

Sinks and dripcups shall be selected to match the worktop and application

| Sinks                | Suitable worktops                                                                    |
|----------------------|--------------------------------------------------------------------------------------|
| Polypropylene sink   | Polypropylene, Epoxy, Phenolic resin, Acrylic<br>Melamine laminate, Compact laminate |
| Epoxy sink           | Epoxy, Phenolic resin                                                                |
| Stainless steel sink | Stainless steel, Melamine laminate                                                   |
| Ceramic sink         | Ceramic worktops                                                                     |

#### Sinks & Dripcups