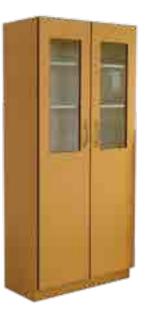

Tall storages provide larger storage space.

For effective utilization of the wall space above the benches, wall cabinets can be used.

The standard width of these cabinets are 45cm, 60cm, 90cm and 120cm. Storage cabinets are available as open (without doors), with panel doors or with glass infilt doors.

Wall cabinets are also available with sliding glass doors.