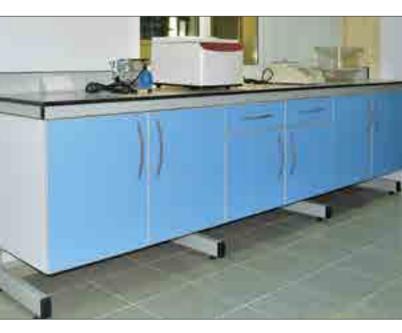

#### Workbenches

Workbenches can be constructed in different configurations. The furnishing systems are selected considering the nature of the laboratory, space and storage requirements, number of users, sitting and standing space, degree of flexibility and budget.

#### Workbenches