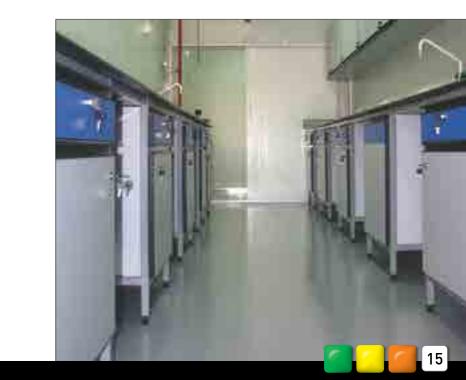

#### Workbenches

Worktops are mounted on heavy duty cantilever metal frame.

Suspended cabinets or mobile cabinets shall be used with this system. Thus, under-bench spaces can be organized by the user to adapt their needs easily without the help of a technician. Ease of access to the service area is a special advantage of this series.