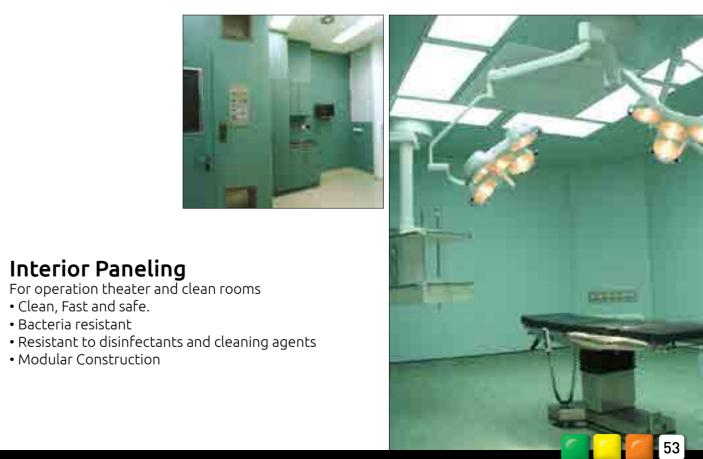

# Library Furniture





#### Full depth pullout cabinet

















#### Special Furniture













Science Lab Mobile Bench

#### Reagent Rack



#### Accessories















**Seating** Laboratory stools & Chair provide a comfortable solution for your seating requirement adjustable height options, with or without back support.















46





#### Accessories







47

#### Gasoline









Complete Gas-line system including gas banks, cylinder cabinets, manifolds, pipelines, filters, regulators, valves etc..













#### Educational lab

#### Planning-Designing-Execution



# planning designing execution

DISLAMA - CA

#### Planning-Designing-Execution



#### Clean Room









Pass-Through Box



Containment Booth









#### Cabinet for Disposables







#### Interior Paneling



#### Mobile Laboratory





#### Mobile Lab

For Water / Environment monitoring, Forensics, material testing, Health Clinics, Calibration and other field services.







54



- Equipped with: Built In Laboratory Benches Storage Facilities Fume Extraction Systems Safety & Utility Fittings Refrigerator Office Airconditioning Systems

#### Mobile Laboratory









55





























#### Gallery

















Gallery



















#### Gallery















1 1

#### Gallery





































Our diversified expertise provide complete solution to our clients.

Our services also include supply and installation of

- Laboratory gas systems
- Laminar flows and microbiology safety cabinets
- Audio booths & acoustic paneling