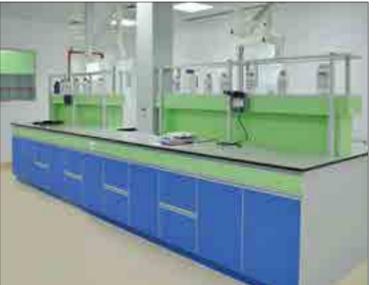

#### Workbenches

Workbenches can be constructed in different configurations. The furnishing systems are selected considering the nature of the laboratory, space and storage requirements, number of users, sitting and standing space, degree of flexibility and budget.

#### Workbenches

Workbenches