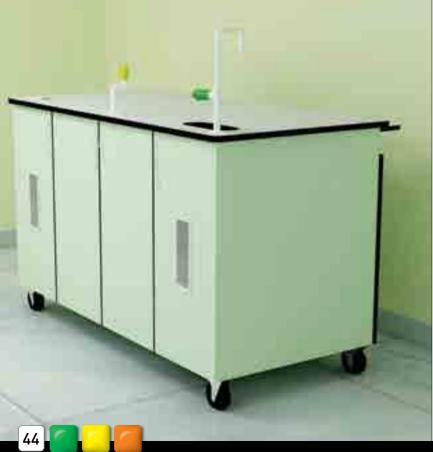

working environment is a primary concern in all workplaces. Laboratory staff routinely handles a variety of dangerous and health threatening substances.

Hazardous materials must be stored safely.

Chemstor cabinets are manufactured with no exposed metals parts. Units are constructed out of acid-resistant polypropylene. All joints are thermally welded by a special process without using metal fastners.

#### Chemstor

Chemstor chemical storage cabinets can be connected to an extraction system for continuous extraction of volatile gases. This is to make sure that the laboratory air is safe to breathe and environment friendly.









#### Chemical Storage



39













40



#### Library Furniture





#### Full depth pullout cabinet

















#### Special Furniture













Science Lab Mobile Bench

#### Reagent Rack



#### Accessories















**Seating** Laboratory stools & Chair provide a comfortable solution for your seating requirement adjustable height options, with or without back support.















46





#### Accessories







47

#### Gasoline









Complete Gas-line system including gas banks, cylinder cabinets, manifolds, pipelines, filters, regulators, valves etc..













#### Educational lab

#### Planning-Designing-Execution



# planning designing execution

DISLAMA - CA

#### Planning-Designing-Execution



#### Clean Room









Pass-Through Box



Containment Booth









#### Cabinet for Disposables







#### Interior Paneling



#### Mobile Laboratory





#### Mobile Lab

For Water / Environment monitoring,