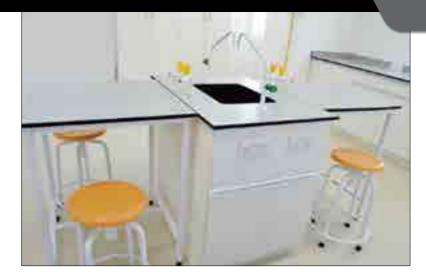

#### Island Bench

Free standing workbenches are placed away from wall to utilize the space effectively. It has accessibility from all four sides. Services needs to be brought from the floor or dropped from the ceiling.

#### Peninsular Bench

A combination of Wall Bench and Island Bench. One side is close to the wall and is accessible from all three sides. Services can be brought out from wall, floor or from the ceiling.