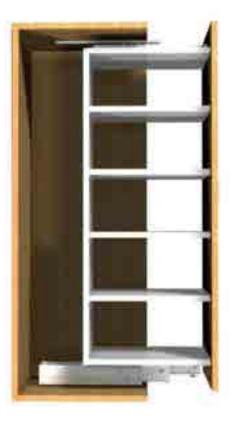

nits









#### Storage Systems









A safe working environment is a primary concern in all workplaces. Laboratory staff routinely handles a variety of dangerous and health threatening substances.

Hazardous materials must be stored safely.

Chemstor cabinets are manufactured with no exposed metals parts. Units are constructed out of acid-resistant polypropylene. All joints are thermally welded by a special process without using metal fastners.

#### Chemstor

Chemstor chemical storage cabinets can be connected to an extraction system for continuous extraction of volatile gases. This is to make sure that the laboratory air is safe to breathe and environment friendly.









#### Chemical Storage



39













40



#### Library Furniture





#### Full depth pullout cabinet

















#### Special Furniture













Science Lab Mobile Bench

#### Reagent Rack



#### Accessories















**Seating** Laboratory stools & Chair provide a comfortable solution for your seating requirement adjustable height options, with or without back support.















46





#### Accessories







47

#### Gasoline









Complete Gas-line system including gas banks, cylinder cabinets, manifolds, pipelines, filters, regulators, valves etc..













#### Educational lab

#### Planning-Designing-Execution



# planning designing execution

DISLAMA - CA

#### Planning-Designing-Execution



#### Clean Room









Pass-Through Box



Containment Booth









#### Cabinet for Disposables







#### Interior Paneling



#### Mobile Laboratory





##