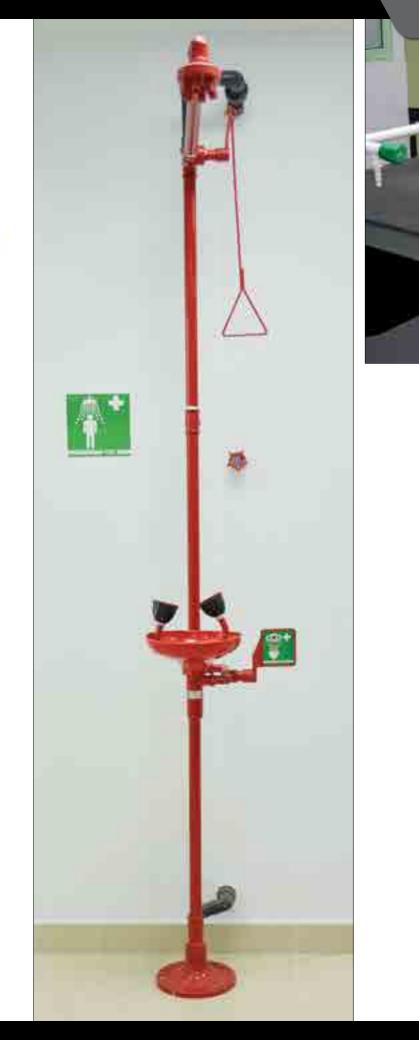

#### Safety Fittings

People in laboratory are exposed to many occupational hazards and harmful substances. Conventional safety measures are taken in most of the places. In addition to that we offer safety fittings such as:

32

- Eye wash
- Emergency shower
- Safety station
- Pullout shower
- Gas leak detector
- Shut-out valve

0

• Sensor alarm, etc.