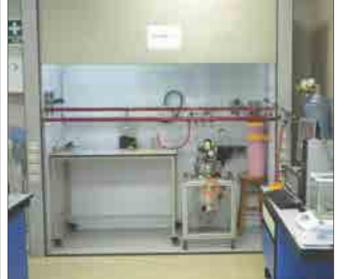

#### Walk-in Fume Cupboards

The double sash assembled walk-in Fume Cupboards are designed to accommodate tall testing equipments to provide high headroom and safer workplace in hazardous environment

Suction Arms can be fixed on wall/ceiling/worktop with adjustable arms and suction cup. The flexible arm system shall use friction joints and ball bearing for necessary grip and easy movement.