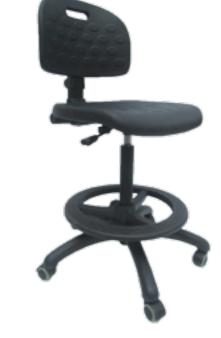

#### Accessories

**Seating** Laboratory stools & Chair provide a comfortable solution for your seating requirement adjustable height options, with or without back support.

46