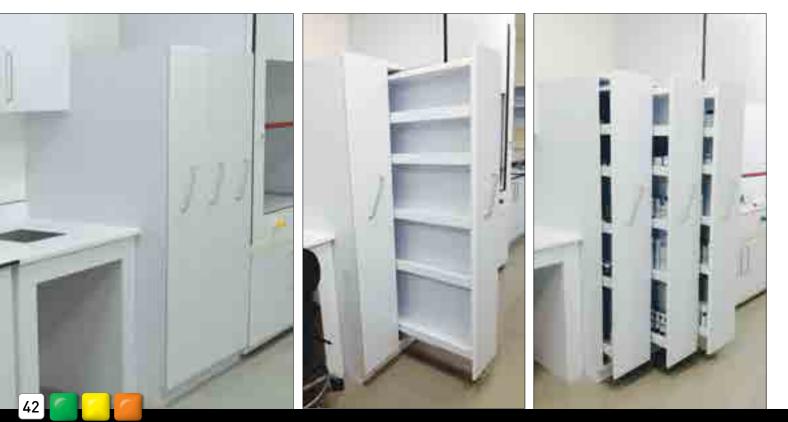

#### Storage Systems









A safe working environment is a primary concern in all workplaces. Laboratory staff routinely handles a variety of dangerous and health threatening substances.

Hazardous materials must be stored safely.

Chemstor cabinets are manufactured with no exposed metals parts. Units are constructed out of acid-resistant polypropylene. All joints are thermally welded by a special process without using metal fastners.

#### Chemstor

Chemstor chemical storage cabinets can be connected to an extraction system for continuous extraction of volatile gases. This is to make sure that the laboratory air is safe to breathe and environment friendly.









#### Chemical Storage



39













40



#### Library Furniture





#### Full depth pullout cabinet

















#### Special Furniture













Science Lab Mobile Bench

#### Reagent Rack



#### Accessories















**Seating** Laboratory stools & Chair provide a comfortable solution for your seating requirement adjustable height options, with or without back support.















46





#### Accessories







47

#### Gasoline









Complete Gas-line system including gas banks, cylinder cabinets, manifolds, pipelines, filters, regulators, valves etc..













#### Educational lab

#### Planning-Designing-Execution



# planning designing execution

DISLAMA - CA

#### Planning-Designing-Execution



#### Clean Room









Pass-Through Box



Containment Booth









#### Cabinet for Disposables







#### Interior Paneling



#### Mobile Laboratory





#### Mobil