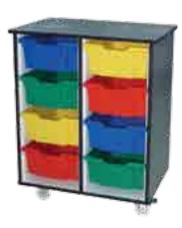

xposed metals parts. Units are constructed out of acid-resistant polypropylene. All joints are thermally welded by a special process without using metal fastners.

#### Chemstor

Chemstor chemical storage cabinets can be connected to an extraction system for continuous extraction of volatile gases. This is to make sure that the laboratory air is safe to breathe and environment friendly.









#### Chemical Storage



39













40



#### Library Furniture





#### Full depth pullout cabinet

















#### Special Furniture













Science Lab Mobile Bench

#### Reagent Rack



#### Accessories















**Seating** Laboratory stools & Chair provide a comfortable solution for your seating requirement adjustable height options, with or without back support.















46





#### Accessories







47

#### Gasoline









Complete Gas-line system including gas banks, cylinder cabinets, manifolds, pipelines, filters, regulators, valves etc..













#### Educational lab

#### Planning-Designing-Execution



# planning designing execution

DISLAMA - CA

#### Planning-Designing-Execution



#### Clean Room









Pass-Through Box



Containment Booth









#### Cabinet for Disposables







#### Interior Paneling



#### Mobile Laboratory





#### Mobile Lab

For Water / Environment monitoring, Forensics, material testing, Health Clinics, Calibration and other field services.







54



- Equipped with: Built In Laboratory Benches Storage Facilities Fume Extraction Systems Safety & Utility Fittings Refrigerator Office Aircondition