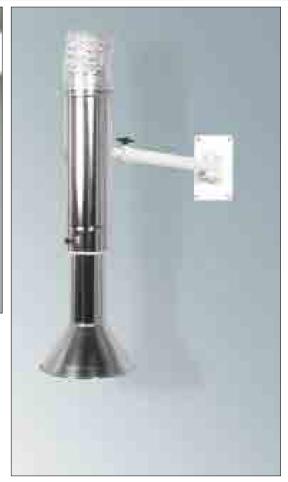

did anything by accident, nor did any of my inventions come by accident; they came by work." -Thomas A. Edison

18

Fume Containment & Extraction Systems

#### Fume Containment





# 

20

#### Standard Sizes

1200, 1500, 1800mm. Custom sizes are also available.





#### Fume Containment

#### Fume Containment





#### Walk-in Fume Cupboards

The double sash assembled walk-in Fume Cupboards are designed to accommodate tall testing equipments to provide high headroom and safer workplace in hazardous environment













Suction Arms can be fixed on wall/ceiling/worktop with adjustable arms and suction cup. The flexible arm system shall use friction joints and ball bearing for necessary grip and easy movement.

Ceiling mounted and wall mounted canopy hoods.









#### Suction arm





#### Worktops





#### Worktops

Worktops are the most used part of a laboratory furniture. Hence, it shall be selected carefully to suit the application, chemical resistance, thermal stability, impact resistance, durability, ease of sterlization, aesthetics and cost effectiveness.



#### Features

- Phenolic Resin (Trespa)
- Epoxy Resin (Durcon)
- Melamine laminated plywood
- Compact laminate
- Polypropylene
- Stainless steel
- Acrylic
- Ceramic worktops
- Granite
- Solid timber





#### Worktops



Solid Timber



Ceramic





Stainless Steel



Compact Laminate







Sinks and dripcups shall be selected to match the worktop and application

| Sinks                | Suitable worktops                                                                    |
|----------------------|----