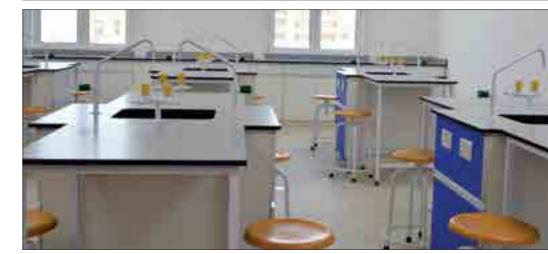

#### Workbenches

Workbenches can be constructed in different configurations. The furnishing systems are selected considering the nature of the laboratory, space and storage requirements, number of users, sitting and standing space, degree of flexibility and budget.

#### Workbenches

Workbenches