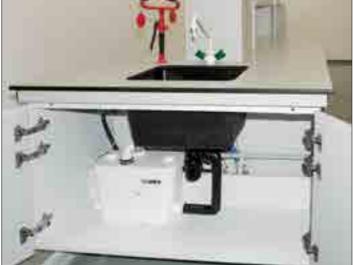

#### Sinks & Dripcups

#### Worktops

Solid Timber

Ceramic

Stainless Steel

Compact Laminate

Sinks and dripcups shall be selected to match the worktop and application

| Sinks                | Suitable worktops                                                                    |
|----------------------|--------------------------------------------------------------------------------------|
| Polypropylene sink   | Polypropylene, Epoxy, Phenolic resin, Acrylic<br>Melamine laminate, Compact laminate |
| Epoxy sink           | Epoxy, Phenolic resin                                                                |
| Stainless steel sink | Stainless steel, Melamine laminate                                                   |
| Ceramic sink         | Ceramic worktops                                                                     |