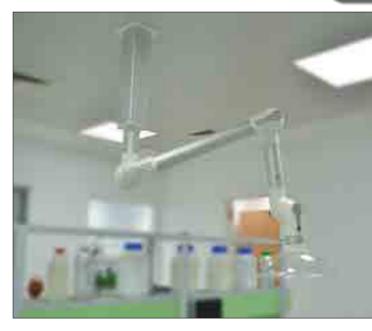

#### Walk-in Fume Cupboards

The double sash assembled walk-in Fume Cupboards are designed to accommodate tall testing equipments to provide high headroom and safer workplace in hazardous environment

Suction Arms can be fixed on wall/ceiling/worktop with adjustable arms and suction cup. The flexible arm system shall use friction joints and ball bearing for necessary grip and easy movement.

#### Suction arm