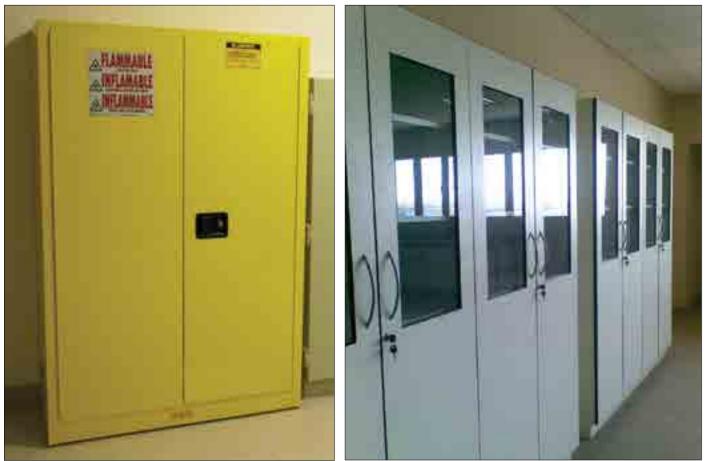

Chemstor cabinets are manufactured with no exposed metals parts. Units are constructed out of acid-resistant polypropylene. All joints are thermally welded by a special process without using metal fastners.

#### Chemstor

Chemstor chemical storage cabinets can be connected to an extraction system for continuous extraction of volatile gases. This is to make sure that the laboratory air is safe to breathe and environment friendly.

#### Chemical Storage

39

40