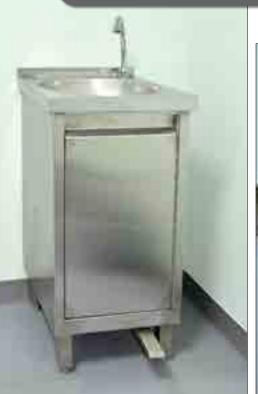

#### Sinks & Dripcups

#### Worktops

Solid Timber

Ceramic

Stainless Steel

Compact Laminate

Sinks and dripcups shall be selected to match the worktop and application

| Sinks                | Suitable worktops                                                                    |
|----------------------|--------------------------------------------------------------------------------------|
| Polypropylene sink   | Polypropylene, Epoxy, Phenolic resin, Acrylic<br>Melamine laminate, Compact laminate |
| Epoxy sink           | Epoxy, Phenolic resin                                                                |
| Stainless steel sink | Stainless steel, Melamine laminate                                                   |
| Ceramic sink         | Ceramic worktops                                                                     |