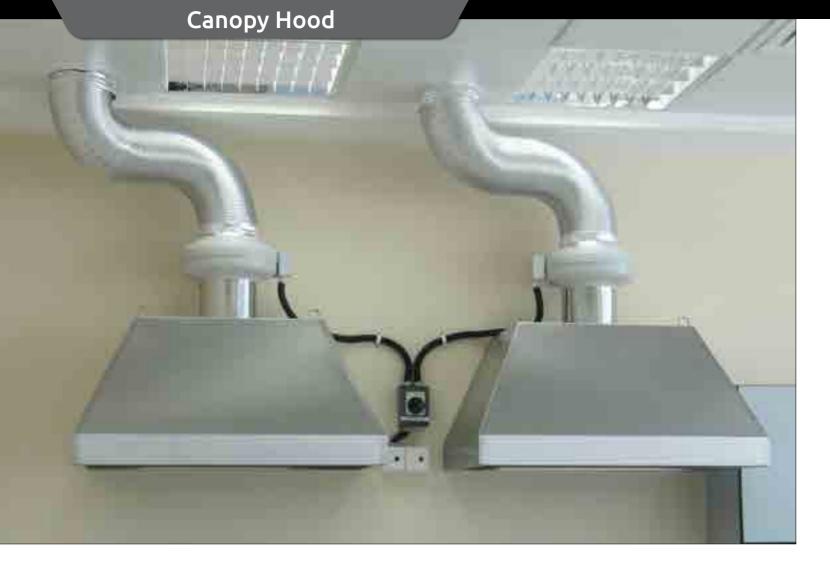

bile cabinets shall be used with this system. Thus, under-bench spaces can be organized by the user to adapt their needs easily without the help of a technician. Ease of access to the service area is a special advantage of this series.



#### Workbenches







"I never did anything by accident, nor did any of my inventions come by accident; they came by work." -Thomas A. Edison

18

Fume Containment & Extraction Systems

#### Fume Containment





# 

20

#### Standard Sizes

1200, 1500, 1800mm. Custom sizes are also available.





#### Fume Containment

#### Fume Containment





#### Walk-in Fume Cupboards

The double sash assembled walk-in Fume Cupboards are designed to accommodate tall testing equipments to provide high headroom and safer workplace in hazardous environment













Suction Arms can be fixed on wall/ceiling/worktop with adjustable arms and suction cup. The flexible arm system shall use friction joints and ball bearing for necessary grip and easy movement.

Ceiling mounted and wall mounted canopy hoods.









#### Suction arm





#### Worktops





#### Worktops

Worktops are the most used part of a laboratory furniture. Hence, it shall be selected carefully to suit the application, chemical resistance, thermal stability, impact resistance, durability, ease of sterlization, aesthetics and cost effectiveness.



#### Features

- Phenolic Resin (Trespa)
- Epoxy Resin (Durcon)
- Melamine laminated plywood
- Compact laminate
- Polypropylene
- Stainless steel
- Acrylic
- Ceramic worktops
- Granite
- Solid timber





#### Worktops



Solid Timber