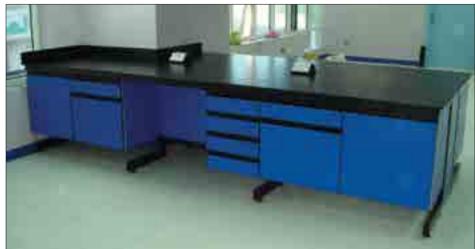

#### Workbenches

Workbenches can be constructed in different configurations. The furnishing systems are selected considering the nature of the laboratory, space and storage requirements, number of users, sitting and standing space, degree of flexibility and budget.

#### Workbenches

Workbenches