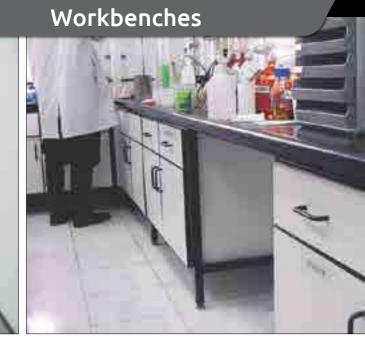

#### Workbenches

Workbenches can be constructed in different configurations. The furnishing systems are selected considering the nature of the laboratory, space and storage requirements, number of users, sitting and standing space, degree of flexibility and budget.

#### Workbenches

Workbenches