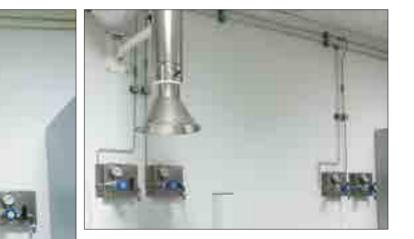

#### Gasoline

Complete Gas-line system including gas banks, cylinder cabinets, manifolds, pipelines, filters, regulators, valves etc..