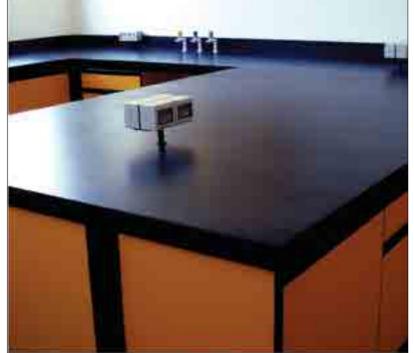

#### Worktops

#### Worktops

Worktops are the most used part of a laboratory furniture. Hence, it shall be selected carefully to suit the application, chemical resistance, thermal stability, impact resistance, durability, ease of sterlization, aesthetics and cost effectiveness.