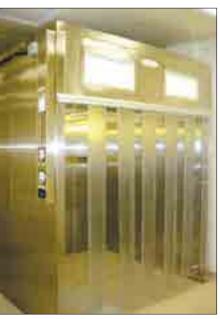

#### Walk-in Fume Cupboards

The double sash assembled walk-in Fume Cupboards are designed to accommodate tall testing equipments to provide high headroom and safer workplace in hazardous environment

Suction Arms can be fixed on wall/ceiling/worktop with adjustable arms and suction cup. The flexible arm system shall use friction joints and ball bearing for necessary grip and easy movement.