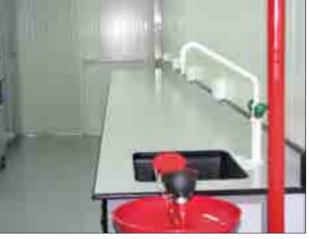

#### Safety Fittings

People in laboratory are exposed to many occupational hazards and harmful substances. Conventional safety measures are taken in most of the places. In addition to that we offer safety fittings such as:

32

- Eye wash
- Emergency shower
- Safety station
- Pullout shower
- Gas leak detector
- Shut-out valve

0

• Sensor alarm, etc.