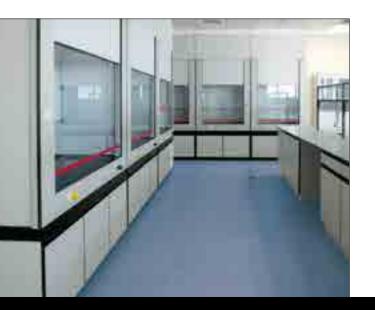

eavier loads. Work tops are placed on metal frame works. The 'H' frames are made from mild steel square sections. Under bench cabinets rests on frames.





#### Workbenches





Worktops are mounted on heavy duty cantilever metal frame.

Suspended cabinets or mobile cabinets shall be used with this system. Thus, under-bench spaces can be organized by the user to adapt their needs easily without the help of a technician. Ease of access to the service area is a special advantage of this series.



#### Workbenches







"I never did anything by accident, nor did any of my inventions come by accident; they came by work." -Thomas A. Edison

18

Fume Containment & Extraction Systems

#### Fume Containment





# 

20

#### Standard Sizes

1200, 1500, 1800mm. Custom sizes are also available.





#### Fume Containment

#### Fume Containment





#### Walk-in Fume Cupboards

The double sash assembled walk-in Fume Cupboards are designed to accommodate tall testing equipments to provide high headroom and safer workplace in hazardous environment













Suction Arms can be fixed on wall/ceiling/worktop with adjustable arms and suction cup. The flexible arm system shall use friction joints and ball bearing for necessary grip and easy movement.

Ceiling mounted and wall mounted canopy hoods.









#### Suction arm





#### Worktops





#### Worktops

Worktops are the most used part of a laboratory furniture. Hence, it shall be selected carefully to suit the application, chemical resistance, thermal stability, impact resistance, durability, ease of sterlization, aesthetics a