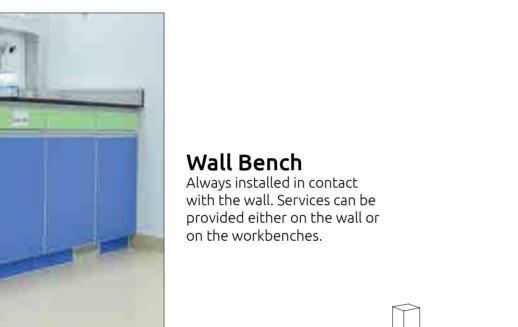

#### Peninsular Bench

A combination of Wall Bench and Island Bench. One side is close to the wall and is accessible from all three sides. Services can be brought out from wall, floor or from the ceiling.