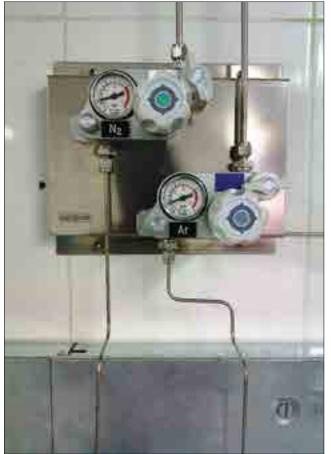

#### Gasoline

Complete Gas-line system including gas banks, cylinder cabinets, manifolds, pipelines, filters, regulators, valves etc..