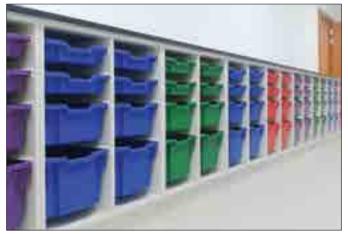

Pullout shower
- Gas leak detector
- Shut-out valve

0

• Sensor alarm, etc.







#### Safety Fittings









Anti-vibration Table





These tables are made with heavy structure to absorb vibrations. The Scale platforms are mounted on specially designed anti-vibration pads.

Accurate anti-vibration table provides the most stable surface for precision balances and sensitive instrument.









Tall storages provide larger storage space.

For effective utilization of the wall space above the benches, wall cabinets can be used.

The standard width of these cabinets are 45cm, 60cm, 90cm and 120cm. Storage cabinets are available as open (without doors), with panel doors or with glass infilt doors.

Wall cabinets are also available with sliding glass doors.



#### Storage Systems









Gratnell Tray Units









#### Storage Systems









A safe working environment is a primary concern in all workplaces. Laboratory staff routinely handles a variety of dangerous and health threatening substances.

Hazardous materials must be stored safely.

Chemstor cabinets are manufactured with no exposed metals parts. Units are constructed out of acid-resistant polypropylene. All joints are thermally welded by a special process without using metal fastners.

#### Chemstor

Chemstor chemical storage cabinets can be connected to an extraction system for continuous extraction of volatile gases. This is to make sure that the laboratory air is safe to breathe and environment friendly.









#### Chemical Storage



39













40



#### Library Furniture





#### Full depth