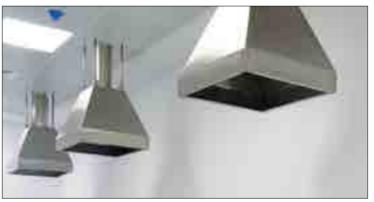

benches







"I never did anything by accident, nor did any of my inventions come by accident; they came by work." -Thomas A. Edison

18

Fume Containment & Extraction Systems

#### Fume Containment





# 

20

#### Standard Sizes

1200, 1500, 1800mm. Custom sizes are also available.





#### Fume Containment

#### Fume Containment





#### Walk-in Fume Cupboards

The double sash assembled walk-in Fume Cupboards are designed to accommodate tall testing equipments to provide high headroom and safer workplace in hazardous environment













Suction Arms can be fixed on wall/ceiling/worktop with adjustable arms and suction cup. The flexible arm system shall use friction joints and ball bearing for necessary grip and easy movement.

Ceiling mounted and wall mounted canopy hoods.









#### Suction arm





#### Worktops





#### Worktops

Worktops are the most used part of a laboratory furniture. Hence, it shall be selected carefully to suit the application, chemical resistance, thermal stability, impact resistance, durability, ease of sterlization, aesthetics and cost effectiveness.



#### Features

- Phenolic Resin (Trespa)
- Epoxy Resin (Durcon)
- Melamine laminated plywood
- Compact laminate
- Polypropylene
- Stainless steel
- Acrylic
- Ceramic worktops
- Granite
- Solid timber





#### Worktops



Solid Timber



Ceramic





Stainless Steel



Compact Laminate







Sinks and dripcups shall be selected to match the worktop and application

| Sinks                | Suitable worktops                                                                    |
|---