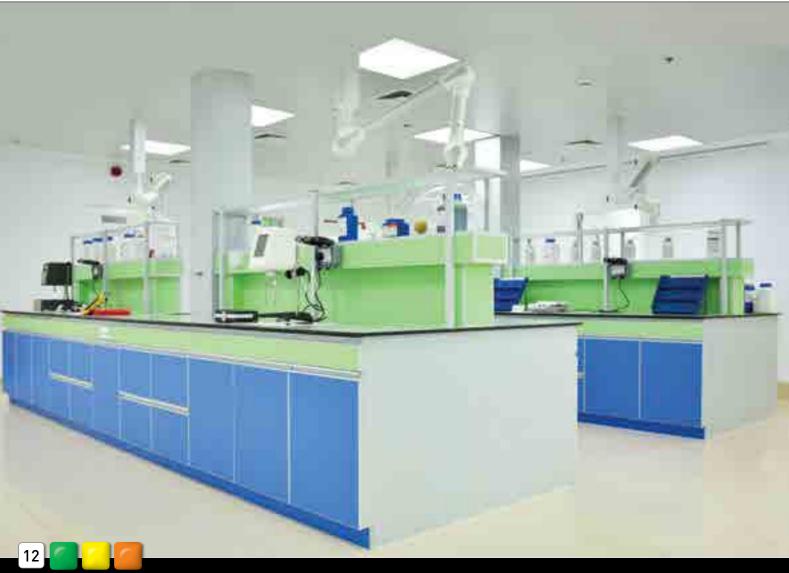

#### Workbenches

Workbenches can be constructed in different configurations. The furnishing systems are selected considering the nature of the laboratory, space and storage requirements, number of users, sitting and standing space, degree of flexibility and budget.

#### Workbenches

"I never did anything by accident, nor did any of my inventions come by accident; they came by work." -Thomas A. Edison

18

Fume Containment & Extraction Systems