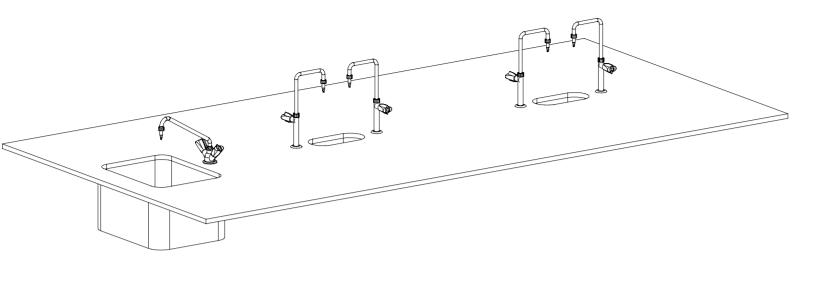

#### Workbenches

Workbenches can be constructed in different configurations. The furnishing systems are selected considering the nature of the laboratory, space and storage requirements, number of users, sitting and standing space, degree of flexibility and budget.

#### Island Bench

Free standing workbenches are placed away from wall to utilize the space effectively. It has accessibility from all four sides. Services needs to be brought from the floor or dropped from the ceiling.

#### Peninsular Bench

A combination of Wall Bench and Island Bench. One side is close to the wall and is accessible from all three sides. Services can be brought out from wall, floor or from the ceiling.

#### Workbenches

**Vigor Series** Vigor Series - Designed to support heavier loads. Work tops are placed on metal frame works. The 'H' frames are made from mild steel square sections. Under bench cabinets rests on frames.

#### Workbenches

Worktops are mounted on heavy duty cantilever metal frame.

Suspended cabinets or mobile cabinets shall be used with this system. Thus, under-bench spaces can be organized by the user to adapt their needs easily without the help of a technician. Ease of access to the service area is a special advantage of this series.