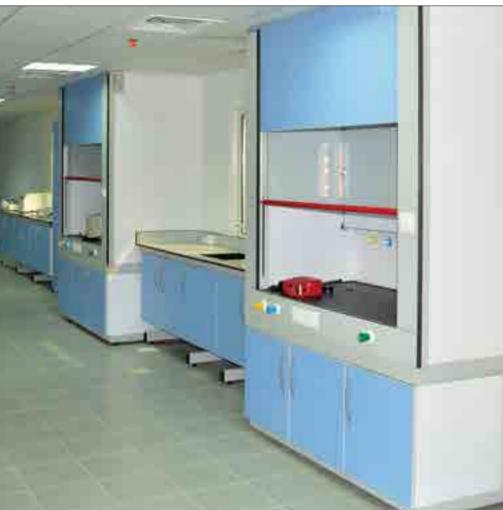

#### Workbenches

"I never did anything by accident, nor did any of my inventions come by accident; they came by work." -Thomas A. Edison

18

Fume Containment & Extraction Systems

#### Fume Containment

# 

20

#### Standard Sizes

1200, 1500, 1800mm. Custom sizes are also available.

#### Walk-in Fume Cupboards

The double sash assembled walk-in Fume Cupboards are designed to accommodate tall testing equipments to provide high headroom and safer workplace in hazardous environment

Suction Arms can be fixed on wall/ceiling/worktop with adjustable arms and suction cup. The flexible arm system shall use friction joints and ball bearing for necessary grip and easy movement.