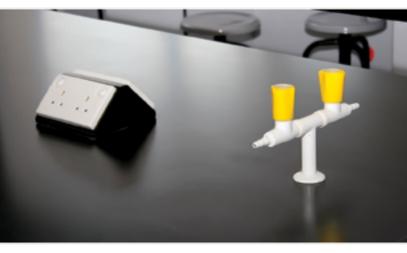

#### Walk-in Fume Cupboards

The double sash assembled walk-in Fume Cupboards are designed to accommodate tall testing equipments to provide high headroom and safer workplace in hazardous environment

Suction Arms can be fixed on wall/ceiling/worktop with adjustable arms and suction cup. The flexible arm system shall use friction joints and ball bearing for necessary grip and easy movement.

#### Suction arm