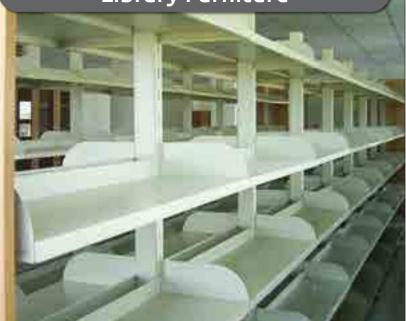

le with sliding glass doors.



#### Storage Systems









Gratnell Tray Units









#### Storage Systems









A safe working environment is a primary concern in all workplaces. Laboratory staff routinely handles a variety of dangerous and health threatening substances.

Hazardous materials must be stored safely.

Chemstor cabinets are manufactured with no exposed metals parts. Units are constructed out of acid-resistant polypropylene. All joints are thermally welded by a special process without using metal fastners.

#### Chemstor

Chemstor chemical storage cabinets can be connected to an extraction system for continuous extraction of volatile gases. This is to make sure that the laboratory air is safe to breathe and environment friendly.









#### Chemical Storage



39













40



#### Library Furniture





#### Full depth pullout cabinet

















#### Special Furniture













Science Lab Mobile Bench

#### Reagent Rack



#### Accessories















**Seating** Laboratory stools & Chair provide a comfortable solution for your seating requirement adjustable height options, with or without back support.















46





#### Accessories







47

#### Gasoline









Complete Gas-line system including gas banks, cylinder cabinets, manifolds, pipelines, filters, regulators, valves etc..













#### Educational lab

#### Planning-Designing-Execution



# planning designing execution

DISLAMA - CA

#### Planning-Designing-Execution



#### Clean Room









Pass-Through Box



Containment Booth









#### Cabinet fo