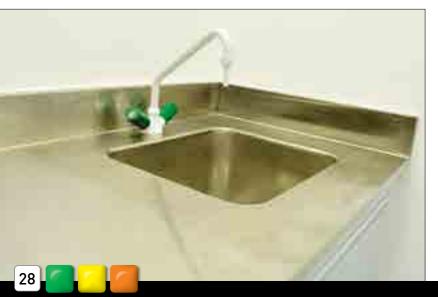

#### Worktops

Solid Timber

Ceramic

Stainless Steel

Compact Laminate

Sinks and dripcups shall be selected to match the worktop and application

| Sinks                | Suitable worktops                                                                    |
|----------------------|--------------------------------------------------------------------------------------|
| Polypropylene sink   | Polypropylene, Epoxy, Phenolic resin, Acrylic<br>Melamine laminate, Compact laminate |
| Epoxy sink           | Epoxy, Phenolic resin                                                                |
| Stainless steel sink | Stainless steel, Melamine laminate                                                   |
| Ceramic sink         | Ceramic worktops                                                                     |

#### Sinks & Dripcups

#### Service Fittings

The service fittings are essential parts of workbenches to access the various utilities required in the laboratory.

- Cold water
- Hot / Cold / DM water
- Mixers
- Gases ( H<sub>2</sub>, O<sub>2</sub>, N<sub>2</sub>, He, etc. )
- Burning gases
- Vacuum
- Electricity

Service fittings are available in variants of stand-outs, drop down and wall mounted models.