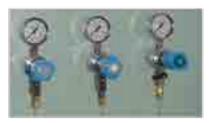

#### Service Fittings

The service fittings are essential parts of workbenches to access the various utilities required in the laboratory.

- Cold water
- Hot / Cold / DM water
- Mixers
- Gases ( H<sub>2</sub>, O<sub>2</sub>, N<sub>2</sub>, He, etc. )
- Burning gases
- Vacuum
- Electricity

Service fittings are available in variants of stand-outs, drop down and wall mounted models.