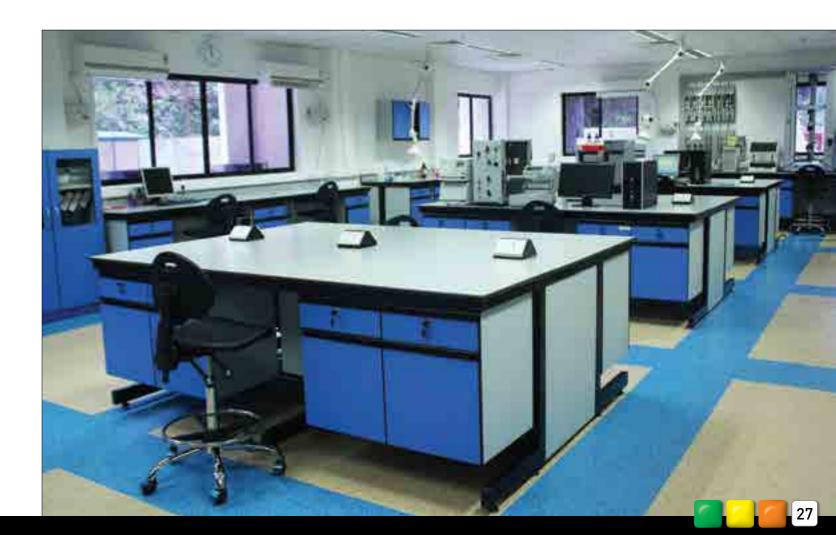

#### Workbenches

Workbenches can be constructed in different configurations. The furnishing systems are selected considering the nature of the laboratory, space and storage requirements, number of users, sitting and standing space, degree of flexibility and budget.

#### Island Bench

Free standing workbenches are placed away from wall to utilize the space effectively. It has accessibility from all four sides. Services needs to be brought from the floor or dropped from the ceiling.

#### Peninsular Bench

A combination of Wall Bench and Island Bench. One side is close to the wall and is accessible from all three sides. Services can be brought out from wall, floor or from the ceiling.