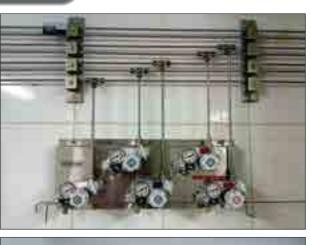

#### Gasoline

Complete Gas-line system including gas banks, cylinder cabinets, manifolds, pipelines, filters, regulators, valves etc..