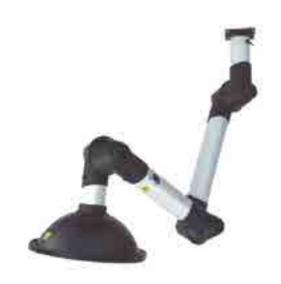

#### Walk-in Fume Cupboards

The double sash assembled walk-in Fume Cupboards are designed to accommodate tall testing equipments to provide high headroom and safer workplace in hazardous environment

Suction Arms can be fixed on wall/ceiling/worktop with adjustable arms and suction cup. The flexible arm system shall use friction joints and ball bearing for necessary grip and easy movement.

#### Suction arm