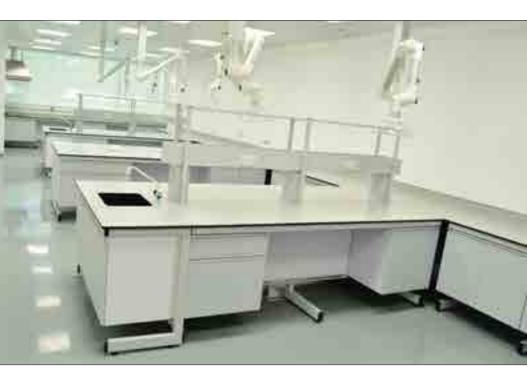

#### Island Bench

Free standing workbenches are placed away from wall to utilize the space effectively. It has accessibility from all four sides. Services needs to be brought from the floor or dropped from the ceiling.

#### Peninsular Bench

A combination of Wall Bench and Island Bench. One side is close to the wall and is accessible from all three sides. Services can be brought out from wall, floor or from the ceiling.