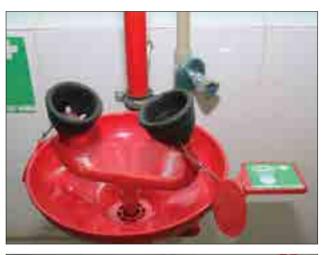

#### Safety Fittings

People in laboratory are exposed to many occupational hazards and harmful substances. Conventional safety measures are taken in most of the places. In addition to that we offer safety fittings such as:

32

- Eye wash
- Emergency shower
- Safety station
- Pullout shower
- Gas leak detector
- Shut-out valve

0

• Sensor alarm, etc.