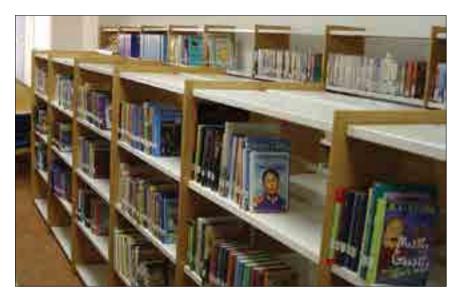

with sliding glass doors.



#### Storage Systems









Gratnell Tray Units









#### Storage Systems









A safe working environment is a primary concern in all workplaces. Laboratory staff routinely handles a variety of dangerous and health threatening substances.

Hazardous materials must be stored safely.

Chemstor cabinets are manufactured with no exposed metals parts. Units are constructed out of acid-resistant polypropylene. All joints are thermally welded by a special process without using metal fastners.

#### Chemstor

Chemstor chemical storage cabinets can be connected to an extraction system for continuous extraction of volatile gases. This is to make sure that the laboratory air is safe to breathe and environment friendly.









#### Chemical Storage



39













40



#### Library Furniture





#### Full depth pullout cabinet

















#### Special Furniture













Science Lab Mobile Bench

#### Reagent Rack



#### Accessories















**Seating** Laboratory stools & Chair provide a comfortable solution for your seating requirement adjustable height options, with or without back support.















46





#### Accessories







47

#### Gasoline









Complete Gas-line system including gas banks, cylinder cabinets, manifolds, pipelines, filters, regulators, valves etc..













#### Educational lab

#### Planning-Designing-Execution



# planning designing execution

DISLAMA - CA

#### Planning-Designing-Execution



#### Clean Room









Pass-Through Box



Containment Booth









#### Cabinet for