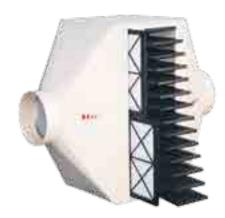

dripcups shall be selected to match the worktop and application

| Sinks                | Suitable worktops                                                                    |
|----------------------|--------------------------------------------------------------------------------------|
| Polypropylene sink   | Polypropylene, Epoxy, Phenolic resin, Acrylic<br>Melamine laminate, Compact laminate |
| Epoxy sink           | Epoxy, Phenolic resin                                                                |
| Stainless steel sink | Stainless steel, Melamine laminate                                                   |
| Ceramic sink         | Ceramic worktops                                                                     |











#### Sinks & Dripcups







#### Blower & Filters



























#### Service Fittings



The service fittings are essential parts of workbenches to access the various utilities required in the laboratory.

- Cold water
- Hot / Cold / DM water
- Mixers
- Gases ( H<sub>2</sub>, O<sub>2</sub>, N<sub>2</sub>, He, etc. )
- Burning gases
- Vacuum
- Electricity

Service fittings are available in variants of stand-outs, drop down and wall mounted models.

#### Safety Fittings

People in laboratory are exposed to many occupational hazards and harmful substances. Conventional safety measures are taken in most of the places. In addition to that we offer safety fittings such as:



32

- Eye wash
- Emergency shower
- Safety station
- Pullout shower
- Gas leak detector
- Shut-out valve

0

• Sensor alarm, etc.







#### Safety Fittings