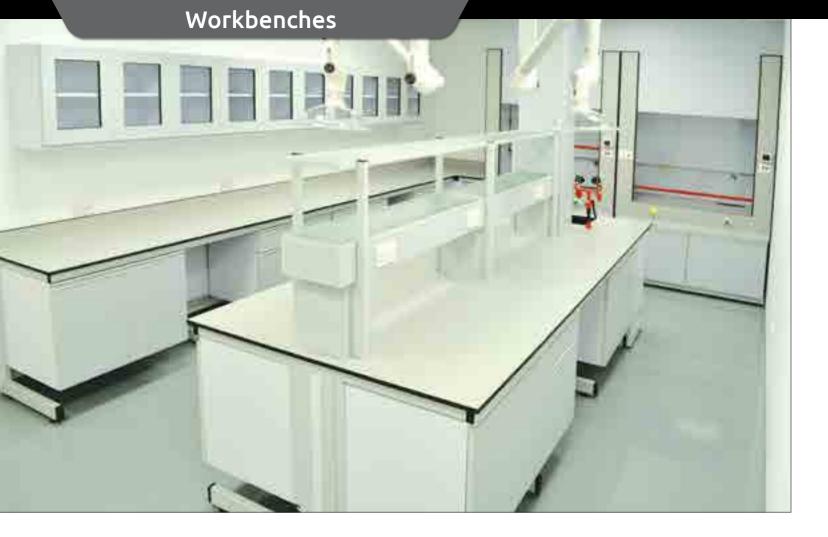

#### Workbenches

Workbenches can be constructed in different configurations. The furnishing systems are selected considering the nature of the laboratory, space and storage requirements, number of users, sitting and standing space, degree of flexibility and budget.

#### Workbenches