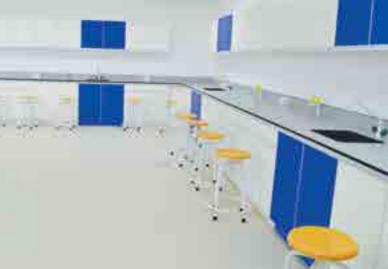

#### Workbenches

Workbenches can be constructed in different configurations. The furnishing systems are selected considering the nature of the laboratory, space and storage requirements, number of users, sitting and standing space, degree of flexibility and budget.

#### Workbenches