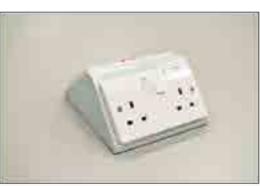

#### Service Fittings

The service fittings are essential parts of workbenches to access the various utilities required in the laboratory.

- Cold water
- Hot / Cold / DM water
- Mixers
- Gases ( H<sub>2</sub>, O<sub>2</sub>, N<sub>2</sub>, He, etc. )
- Burning gases
- Vacuum
- Electricity

Service fittings are available in variants of stand-outs, drop down and wall mounted models.