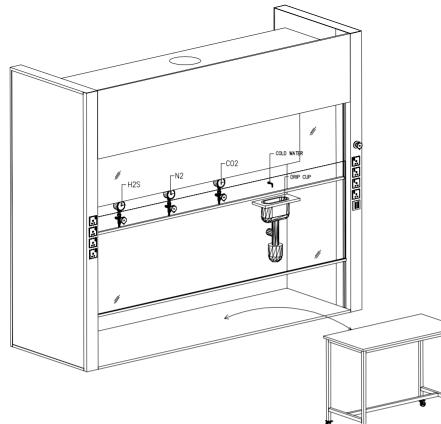

#### Service Fittings

The service fittings are essential parts of workbenches to access the various utilities required in the laboratory.

- Cold water
- Hot / Cold / DM water
- Mixers
- Gases ( H<sub>2</sub>, O<sub>2</sub>, N<sub>2</sub>, He, etc. )
- Burning gases
- Vacuum
- Electricity

Service fittings are available in variants of stand-outs, drop down and wall mounted models.